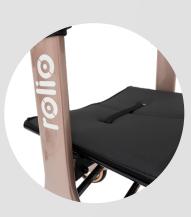

#### **Features**

Adjustable Backrest Up to 80mm of seat depth and 160mm height adjustment

**Weight Capacity** 136kg

**Walker Weight** 7.67kg

#### **Full Features**

- Sturdy construction lightweight, aluminum frame weighing under 8kg
- One touch, easy-fold and unfold mechanism for convenient transport and storage
- Safety breaks and push down locks for additional safety and stability when rising from a seated position
- Ergonomically designed hand grips with safety reflectors

- · Ultra-comfort seat with supreme cushioning
- Patent adjustable padded backrest providing up to 80mm of seat depth adjustment and 160mm height adjustment
- Height adjustable handles allowing up to 130mm of additional handle height
- Large removable tote bag with zip allows for ample storage of a handbag and belongings
- Kerb handler feature enables easy manouvering over kerbs, steps and uneven ground