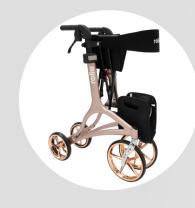

#### **Full Features**

- Sturdy construction lightweight, aluminum frame weighing under 8kg
- One touch, easy-fold and unfold mechanism for convenient transport and storage
- Safety breaks and push down locks for additional safety and stability when rising from a seated position
- Ergonomically designed hand grips with safety reflectors

- · Ultra-comfort seat with supreme cushioning
- Patent adjustable padded backrest providing up to 80mm of seat depth adjustment and 160mm height adjustment
- Height adjustable handles allowing up to 130mm of additional handle height
- Large removable tote bag with zip allows for ample storage of a handbag and belongings
- Kerb handler feature enables easy manouvering over kerbs, steps and uneven ground