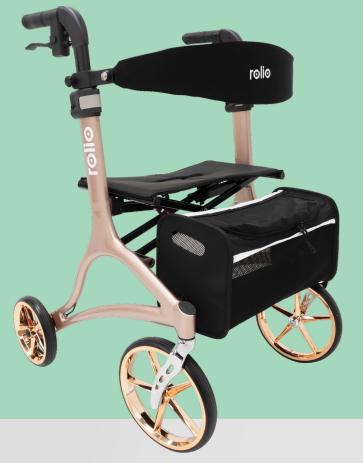

# Azure rolio

Boasting ergonomic design, supreme adjustability, comfort and class, the rolio walker is the perfect combination of function and style in mobility.

#### **Features**

Adjustable Backrest Up to 80mm of seat depth and 160mm height adjustment

**Weight Capacity** 136kg

**Walker Weight** 7.67kg

#### **Full Features**

- Sturdy construction lightweight, aluminum frame weighing under 8kg
- One touch, easy-fold and unfold mechanism for convenient transport and storage
- Safety breaks and push down locks for additional safety and stability when rising from a seated position
- Ergonomically designed hand grips with safety reflectors

- · Ultra-comfort seat with supreme cushioning
- Patent adjustable padded backrest providing up to 80mm of seat depth adjustment and 160mm height adjustment
- Height adjustable handles allowing up to 130mm of additional handle height
- Large removable tote bag with zip allows for ample storage of a handbag and belongings
- Kerb handler feature enables easy manouvering over kerbs, steps and uneven ground