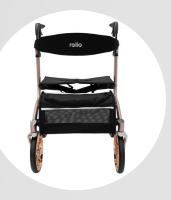

- · Ultra-comfort seat with supreme cushioning
- Patent adjustable padded backrest providing up to 80mm of seat depth adjustment and 160mm height adjustment
- Height adjustable handles allowing up to 130mm of additional handle height
- Large removable tote bag with zip allows for ample storage of a handbag and belongings
- Kerb handler feature enables easy manouvering over kerbs, steps and uneven ground