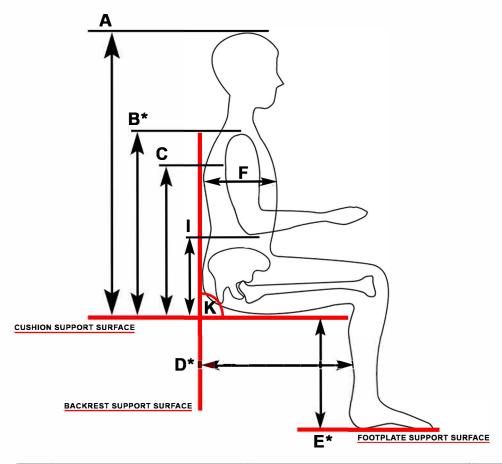

## **Wheelchair Measurements Form**

Clients Name: \_\_\_\_\_

Active Mobility

Therapist:

| A | Top of head to Cushion support surface                         | E  | Footplate to top of cushion | ı | Armrest Height                       |
|---|----------------------------------------------------------------|----|-----------------------------|---|--------------------------------------|
|   | mm                                                             |    | mm                          |   | mm                                   |
| В | Top of shoulders to<br>Cushion support surface                 | F  | Trunk depth                 | J | Hip width                            |
|   | mm                                                             | G) | mm                          |   | mm                                   |
|   | Armpit to Cushion support surface                              |    | Shoulder width              |   | Backrest angle                       |
| С | mm                                                             | G  | mm                          | K | о                                    |
| D | Seat Depth (Backrest support surface to front of seat cushion) | н  | Chest width                 | L | Width at knees (outside measurement) |
|   | mm                                                             |    | mm                          |   | mm                                   |

Notes:

<sup>\*</sup> Indicates mandatory fields - you must submit these dimensions. All measurements from support surfaces. Photos tell 1000 words :)