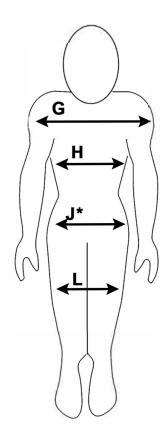

## **Wheelchair Measurements Form**

Clients Name: \_\_\_\_\_

Active Mobility

Therapist:

| A | Top of head to Cushion support surface                         | E  | Footplate to top of cushion | ı | Armrest Height                       |
|---|----------------------------------------------------------------|----|-----------------------------|---|--------------------------------------|
|   | mm                                                             |    | mm                          |   | mm                                   |
| В | Top of shoulders to<br>Cushion support surface                 | F  | Trunk depth                 | J | Hip width                            |
|   | mm                                                             | G) | mm                          |   | mm                                   |
|   | Armpit to Cushion support surface                              |    | Shoulder width              |   | Backrest angle                       |
| С | mm                                                             | G  | mm                          | K | о                                    |
| D | Seat Depth (Backrest support surface to front of seat cushion) | н  | Chest width                 | L | Width at knees (outside measurement) |
|   | mm                                                             |    | mm                          |   | mm                                   |

Notes:

<sup>\*</sup> Indicates mandatory fields - you must submit these dimensions. All measurements from support surfaces. Photos tell 1000 words :)