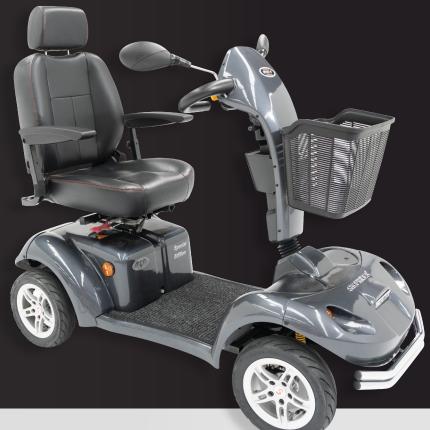

A powerful heavy duty scooter built tough for superb ride quality and smooth handling

# **Features**

Seat Large High Back Contoured Captain Seat with Headrest

Wheels

4 Wheel

Weight Capacity 225kg Bariatric Suitable

Lighting LED Headlights, Rear Lights, Indicators, Hazard Lights

### **Full Features**

- · Powerful 4 Pole Motor
- Large High Back Contoured Captain's Seat with Headrest
- · Gas Adjustable Steering Tiller
- Lift Up & Adjustable Width Arm Rests
- Sliding Rotating Height Adjustable Seat
- Loop Handle with Finger Operated Controls
- Electromagnetic Brake
- Removable Shopping Basket

- · Large Battery Capacity
- · Horn
- · Deluxe LCD Display Dashboard
- · Large Spoke Mag Rims
- Front & Rear Adjustable Suspension
- Front & Rear Lights
- Hazard Lights / Indicators
- · High / Low Speed Settings
- · Exceptional Ground Clearance