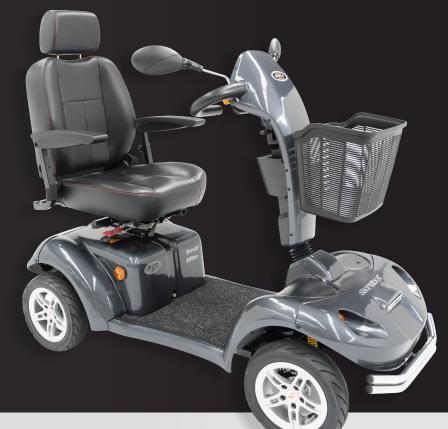

# SHOPRIDER 8

A powerful heavy duty scooter built tough for superb ride quality and smooth handling