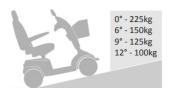

## Weight Capacity

225kg Bariatric Suitable

# **Specifications**

| SPECIFICATIONS                       | SHOPRIDER ROCKY 8 |
|--------------------------------------|-------------------|
| Length                               | 159cm             |
| Width                                | 73cm              |
| Height                               | 128.5cm           |
| Safe Climbing Angle <sup>1</sup>     | 12 Degrees        |
| Max Climbing Angle <sup>1</sup>      | 12 Degrees        |
| Maximum Weight Capacity <sup>1</sup> | 225kg             |
| Bariatric Suitable                   | Yes               |
| Charger                              | 8Amp              |
| Motor Size                           | 2.0Hp (4 pole)    |
| Maximum Speed                        | 10km/h            |
| Maximum Range <sup>2</sup>           | Up to 54km        |
| Wheel Size                           | 33cm              |
| Turning Radius                       | 186cm             |
| Scooter Weight (with batteries)      | 147kg             |

<sup>1</sup>Single User

<sup>2</sup>Driving range varies with the factors shown below:

(a) The weight of the occupant(b) Level ground & ambient temperature

(c) Battery condition / Type of charger

(d) Driving Style