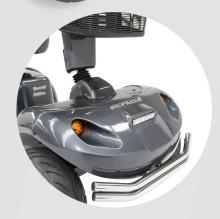

# SHOPRIDER 8

A powerful heavy duty scooter built tough for superb ride quality and smooth handling







## **Colours Available**



Cobalt Blue



Burgundy Red



Gotham Grey

## **Features**



#### Seat

Large High Back Contoured Captain Seat with Headrest



#### Wheels 4 Wheel



## Weight Capacity

225kg Bariatric Suitable



### Lighting

LED Headlights, Rear Lights, Indicators, Hazard Lights

## **Full Features**

- · Powerful 4 Pole Motor
- · Large High Back Contoured Captain's Seat with Headrest
- · Gas Adjustable Steering Tiller
- Lift Up & Adjustable Width Arm Rests
- Sliding Rotating Height Adjustable Seat
- Loop Handle with Finger Operated Controls
- · Electromagnetic Brake
- · Removable Shopping Basket

- · Large Battery Capacity
- · Deluxe LCD Display Dashboard
- · Large Spoke Mag Rims
- · Front & Rear Adjustable Suspension
- · Front & Rear Lights
- · Hazard Lights / Indic