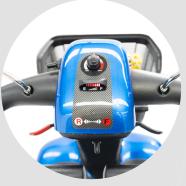

#### **Full Features**

- · High back contoured seat with headrest
- · Gas adjustable steering tiller
- · Loop handle with finger operated controls
- Front and rear LED lighting, including hazard lights
- · High / Low speed settings
- · Electromagnetic brake