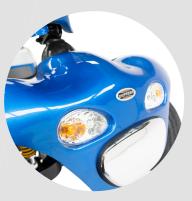

#### **Full Features**

- · High back contoured seat with headrest
- · Gas adjustable steering tiller
- · Loop handle with finger operated controls
- Front and rear LED lighting, including hazard lights
- · High / Low speed settings
- · Electromagnetic brake