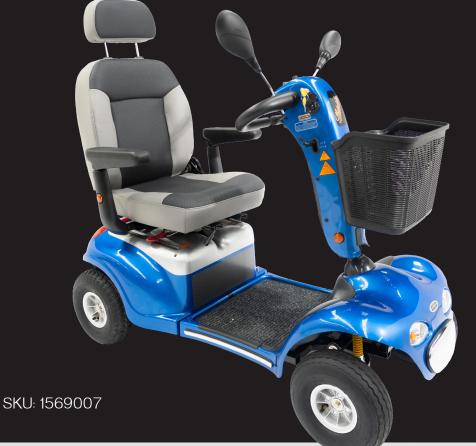

# Rocky 4

The Shoprider Rocky
4 is a robust mobility
scooter that features
a 4-pole motor, 225kg
weight capacity,
and front and rear
suspension.

#### **Full Features**

- · High back contoured seat with headrest
- · Gas adjustable steering tiller
- · Loop handle with finger operated controls
- Front and rear LED lighting, including hazard lights
- · High / Low speed settings
- · Electromagnetic brake

- · Front + Rear (Adjustable) suspension
- · Large battery capacity
- Front and rear suspension
- Adjustable width and foldable armrests
- Sliding / Rotating / Height adjustable seat

# **Specifications**

| SPECIFICATIONS      | 889SL                               |
|---------------------|-------------------------------------|
| Overall Dimensions  | 1430mm (L) x 680mm(W) x 13300mm (H) |
| Maximum Speed       | 10km/h                              |
| Turning Circle      | 1300mm                              |
| Mazimum Range       | 1200mm                              |
| Safe Climbing Angle | 9°                                  |
| Max Climbing Angle  | 12°                                 |
| Charger             | 4 Amp                               |
| Motor Size          | 2.0Hp high torque motor (4 Pole)    |
| Batteries           | 2 x 75 Amp minimum                  |
| Maximum Range       | up to 40 km                         |
| Wheel Size          | 330mm - Front + Rear                |
| Turning Radius      | 1430mm                              |
| Product Weight      | 146 kg (with batteries)             |
| Maximum User Weight | 225kg - on flat ground              |