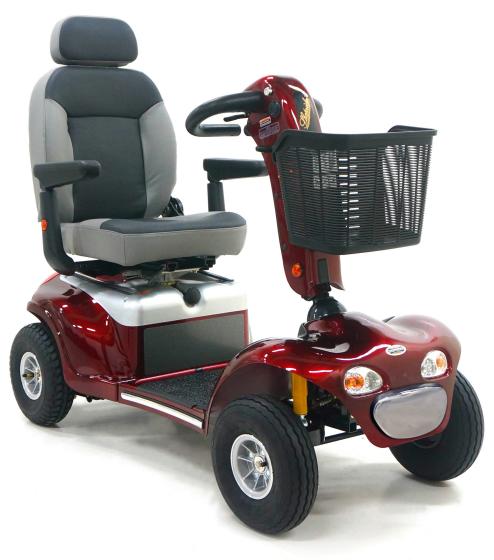

# ROCKY 4

1569007

## **FEATURES**

- High back contoured seat with headrest
- Gas adjustable steering tiller
- Loop handle with finger operated controls
- High / Low speed settings
- Rear wheel drive
- Electromagnetic brake
- Front + Rear (Adjustable) suspension
- Twin Headlights (LED)
- Rear lights
- Indicators
- Hazard lights
- Large battery capacity
- Battery power indicator
- USB power outlet
- Sliding / Rotating / Height adjustable seat
- Lift up & adjustable width arm rests
- Removable shopping basket

## **SPECIFICATIONS**

Overall: 1430mm (L) x 680mm (W) x 1300mm (H) Turning Circle: 1800mm Speed: 10km/h Maximum range: Up to 40km Safe climb angle: 9° Maximum climb angle: 12° Motor: 2.0Hp high torque motor (4 Pole) Batteries: 2 x 75 Amp minimum (supplied) Charger: 8 Amp Tyres (Pneumatic): Ø330mm - Front + Rear Product Weight: 146kg - with batteries Maximum User Weight: 225kg - on flat ground