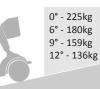

## **SPECIFICATIONS**

Overall: 1430mm (L) x 680mm (W) x 1300mm (H) Turning Circle: 1800mm Speed: 10km/h Maximum range: Up to 40km Safe climb angle: 9° Maximum climb angle: 12° Motor: 2.0Hp high torque motor (4 Pole) Batteries: 2 x 75 Amp minimum (supplied) Charger: 8 Amp Tyres (Pneumatic): Ø330mm - Front + Rear Product Weight: 146kg - with batteries Maximum User Weight: 225kg - on flat ground