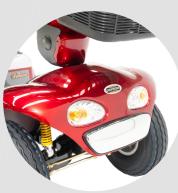

#### **Full Features**

- Great performance outdoors at a maximum speed of 10 km/h
- Safe working load of 136kg
- · Range per charge of up to 40 km
- Front and rear LED lighting, including hazard lights
- Large Captain's Seat, that can slide and rotate for easy transfer
- · Battery level warning light
- · Front and rear bumper pads
- · Front and rear suspension
- Adjustable width and foldable armrests
- · High/low speed switch
- · Anti-tip wheels