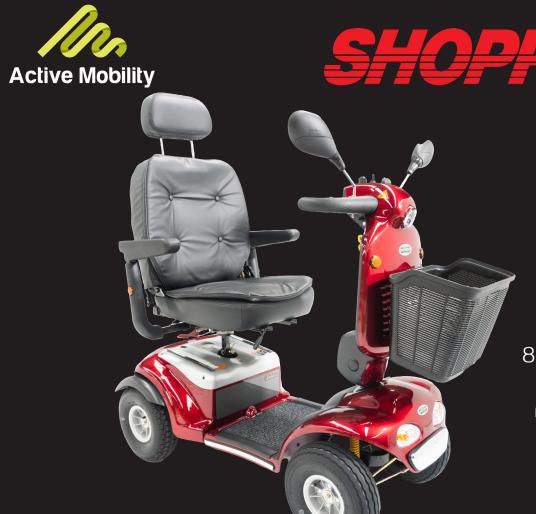

The SHOPRIDER™ 889SL is a premium model from the mid size scooters available

#### **Full Features**

- Great performance outdoors at a maximum speed of 10 km/h
- Safe working load of 136kg
- · Range per charge of up to 40 km
- Front and rear LED lighting, including hazard lights
- Large Captain's Seat, that can slide and rotate for easy transfer
- · Battery level warning light
- · Front and rear bumper pads
- · Front and rear suspension
- Adjustable width and foldable armrests
- · High/low speed switch
- · Anti-tip wheels