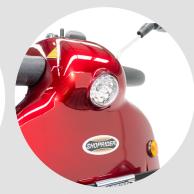

The SHOPRIDER™ 889SL is a premium model from the mid size scooters available

#### **Full Features**

- Great performance outdoors at a maximum speed of 10 km/h
- Safe working load of 136kg
- · Range per charge of up to 40 km
- Front and rear LED lighting, including hazard lights
- Large Captain's Seat, that can slide and rotate for easy transfer
- · Battery level warning light
- · Front and rear bumper pads
- · Front and rear suspension
- Adjustable width and foldable armrests
- · High/low speed switch
- · Anti-tip wheels