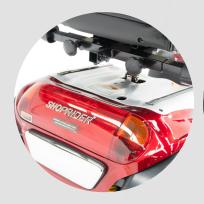

#### **Full Features**

- Great performance outdoors at a maximum speed of 10 km/h
- Safe working load of 136kg
- · Range per charge of up to 40 km
- Front and rear LED lighting, including hazard lights
- Large Captain's Seat, that can slide and rotate for easy transfer
- · Battery level warning light
- · Front and rear bumper pads
- · Front and rear suspension
- Adjustable width and foldable armrests
- · High/low speed switch
- · Anti-tip wheels