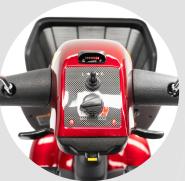

#### **Full Features**

- Great performance outdoors at a maximum speed of 10 km/h
- Safe working load of 136kg
- · Range per charge of up to 40 km
- Front and rear LED lighting, including hazard lights
- Large Captain's Seat, that can slide and rotate for easy transfer
- · Battery level warning light
- · Front and rear bumper pads
- · Front and rear suspension
- Adjustable width and foldable armrests
- · High/low speed switch
- · Anti-tip wheels