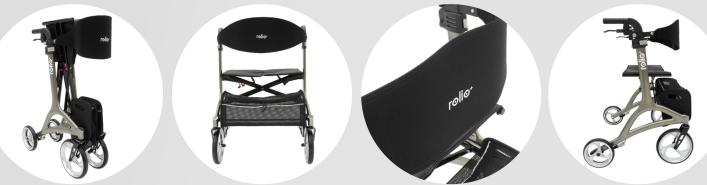

### **Full Features**

- Suitable for
- Sturdy construction lightweight, aluminum frame weighing under 10kg
- One touch, easy-fold and unfold mechanism for convenient transport and storage
- Safety breaks and push down locks for additional safety and stability when rising from a seated position
- Ergonomically designed hand grips
  with safety reflectors

- · Ultra-comfort seat with supreme cushioning
- Patent adjustable padded backrest providing up to 80mm of seat depth adjustment and 160mm height adjustment
- Height adjustable handles allowing up to 130mm of additional handle height
- Large removable tote bag with zip allows for ample storage of a handbag and belongings
- Easy manouverability and smooth handling
  over most terrains