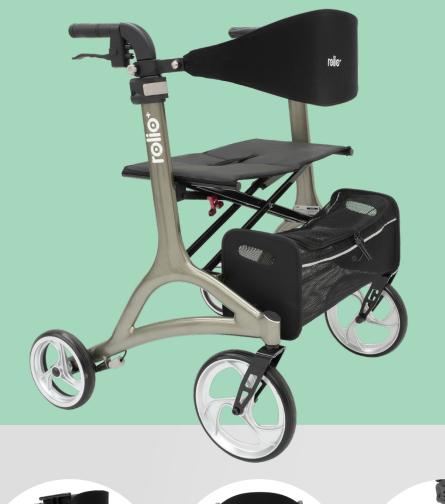

# 

Boasting ergonomic design, supreme adjustability, comfort and class, the rolio+ walker is the perfect combination of function and style in mobility.

### **Full Features**

- Suitable for
- Sturdy construction lightweight, aluminum frame weighing under 10kg
- One touch, easy-fold and unfold mechanism for convenient transport and storage
- Safety breaks and push down locks for additional safety and stability when rising from a seated position
- Ergonomically designed hand grips
  with safety reflectors

- · Ultra-comfort seat with supreme cushioning
- Patent adjustable padded backrest providing up to 80mm of seat depth adjustment and 160mm height adjustment
- Height adjustable handles allowing up to 130mm of additional handle height
- Large removable tote bag with zip allows for ample storage of a handbag and belongings
- Easy manouverability and smooth handling
  over most terrains