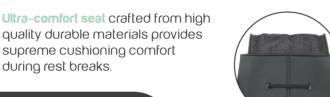

Patent adjustable padded backrest providing up to 80mm of seat depth adjustment and 160mm height adjustment allowing the user to customise rolio to their ideal comfort settings.

Simple one touch folding and unfolding mechanism takes away any fuss during travel, allowing you to breeze through your day with ease.