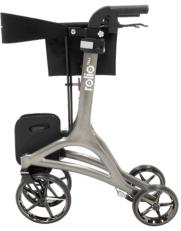

## rolio TALL

Designed for function and style

## Boasting ergonomic design, supreme adjustability, comfort, and class, rolio tall is the perfect combination of function

and style in mobility. Lightweight aluminium frame

Rolio Tall's ergonomic shape and taller handles fit perfectly in the hand delivering a softer and smoother handling. Glide over most terrains with total confidence and easel

## Designed for function and style

The rolio walker makes a statement with a sleek, streamlined frame available in the new Tall model, to accommodate for taller users

The Rolio tall has a seat to floor height of 60cm (compared to Rolio standard: 54cm), and features a higher handle height of 93cm which can be extended to 105cm.