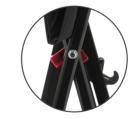

Patent adjustable padded backrest providing up to 80mm of seat depth adjustment and 160mm height adjustment allowing the user to customise rolio to their ideal comfort settings.

Simple one touch folding and unfolding mechanism takes away any fuss during travel, allowing you to breeze through your day with ease.