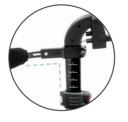

## Designed for function and style

The rolio walker makes a statement with a sleek, streamlined frame available in the new Tall model, to accommodate for taller users

The Rolio tall has a seat to floor height of 60cm (compared to Rolio standard: 54cm), and features a higher handle height of 93cm which can be extended to 105cm.