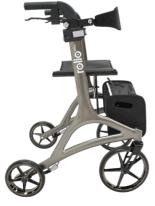

TOIOTALL
15878640 - Graphite Grey

Unit 8, 110-120 Silverwater Rd Silverwater NSW 2128 Ph: (02) 9649 2111

For more information, visit: activemobility.com.au

## Designed for function and style

The rolio walker makes a statement with a sleek, streamlined frame available in the new Tall model, to accommodate for taller users

The Rolio tall has a seat to floor height of 60cm (compared to Rolio standard: 54cm), and features a higher handle height of 93cm which can be extended to 105cm.