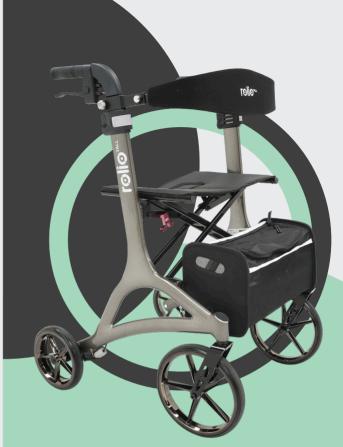

allows rolio to be easily transported anywhere making it a trusty companion for shopping trips, walks in the parks or on holiday.

Rolio's handy tote bag provides ample space for a handbag and essentials so you can travel light and carefree wherever you go.

## Designed for function and style

The rolio walker makes a statement with a sleek, streamlined frame available in the new Tall model, to accommodate for taller users

The Rolio tall has a seat to floor height of 60cm (compared to Rolio standard: 54cm), and features a higher handle height of 93cm which can be extended to 105cm.