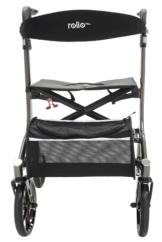

Patent adjustable padded backrest providing up to 80mm of seat depth adjustment and 160mm height adjustment allowing the user to customise rolio to their ideal comfort settings.

Simple one touch folding and unfolding mechanism takes away any fuss during travel, allowing you to breeze through your day with ease.