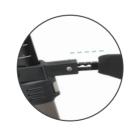

Patent adjustable padded backrest providing up to 80mm of seat depth adjustment and 160mm height adjustment allowing the user to customise rolio to their ideal comfort settings.

Simple one touch folding and unfolding mechanism takes away any fuss during travel, allowing you to breeze through your day with ease.