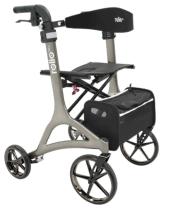

## rolio TALL

Designed for function and style

## Boasting ergonomic design, supreme adjustability, comfort, and class, rolio tall is the perfect combination of function

and style in mobility. Lightweight aluminium frame

Rolio Tall's ergonomic shape and taller handles fit perfectly in the hand delivering a softer and smoother handling. Glide over most terrains with total confidence and easel

## Designed for function and style

The rolio walker makes a statement with a sleek, streamlined frame available in the new Tall model, to accommodate for taller users

The Rolio tall has a seat to floor height of 60cm (compared to Rolio standard: 54cm), and features a higher handle height of 93cm which can be extended to 105cm.