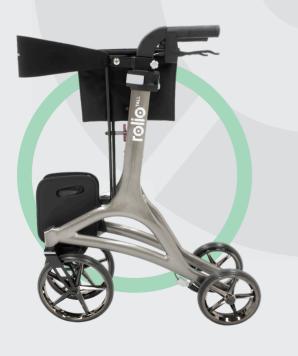

## Boasting ergonomic design, supreme adjustability, comfort, and class, rolio tall is the perfect combination of function

and style in mobility. Lightweight aluminium frame

Rolio Tall's ergonomic shape and taller handles fit perfectly in the hand delivering a softer and smoother handling. Glide over most terrains with total confidence and easel

## Designed for function and style

The rolio walker makes a statement with a sleek, streamlined frame available in the new Tall model, to accommodate for taller users

The Rolio tall has a seat to floor height of 60cm (compared to Rolio standard: 54cm), and features a higher handle height of 93cm which can be extended to 105cm.