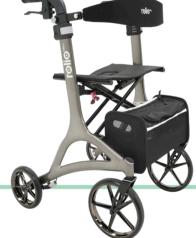

## rolio TALL

Designed for function and style

## Boasting ergonomic design, supreme adjustability, comfort, and class, rolio tall is the perfect combination of function

and style in mobility. Lightweight aluminium frame

Rolio Tall's ergonomic shape and taller handles fit perfectly in the hand delivering a softer and smoother handling. Glide over most terrains with total confidence and easel

## Designed for function and style

The rolio walker makes a statement with a sleek, streamlined frame available in the new Tall model, to accommodate for taller users

The Rolio tall has a seat to floor height of 60cm (compared to Rolio standard: 54cm), and features a higher handle height of 93cm which can be extended to 105cm.