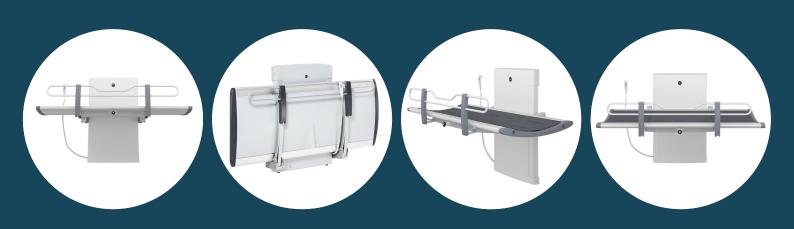

# Pressalit Nursing Bench

SCT-3000

The Pressalit Nursing Bench 3000 series provides for maximum safety and comfort. Besided an award winning design, the series includes comfortable and durable surfaces, including polyurethane foam and aluminium.



#### Colours

Graphite Grey

#### **Sizes**

Standard 1910mm Junior 1410mm

#### **Features**



**Curved**For added comfort and safety



**Adjustable**Manually
adjustable back
support



**Weight Capacity** 200kg



Water Collection
Collection tray with
integral outlet prevents
splashing on carer.

#### **Full Features**

- Durable construction and surfaces that include polyurethane foam and aluminium
- Table surface is curved for added comfort and safety
- · Electrically height adjustable to suit any user
- Gas assisted tilt allows carers to easily fold up or lower the bench with minimal effort.
- Easy to clean, smooth contact surfaces which do not collect dirt and bacteria
- Perfect for aquatic centres, nursing homes, retirement villages, schools and hospitals.
- Complies to EU 2017/