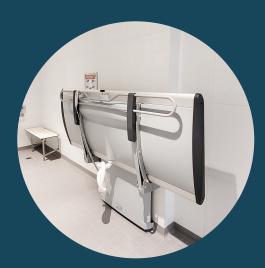

# Pressalit Nursing Bench

SCT-3000

The Pressalit Nursing Bench 3000 series provides for maximum safety and comfort. Besided an award winning design, the series includes comfortable and durable surfaces, including polyurethane foam and aluminium.

#### **Features**

**Curved**For added comfort and safety

**Adjustable**Manually
adjustable back
support

**Weight Capacity** 200kg

Water Collection
Collection tray with
integral outlet prevents
splashing on carer.

#### **Full Features**

- Durable construction and surfaces that include polyurethane foam and aluminium
- Table surface is curved for added comfort and safety
- · Electrically height adjustable to suit any user
- Gas assisted tilt allows carers to easily fold up or lower the bench with minimal effort.
- Easy to clean, smooth contact surfaces which do not collect dirt and bacteria
- Perfect for aquatic centres, nursing homes, retirement villages, schools and hospitals.
- Complies to EU 2017/745

## **Specifications**

| Specifications            | Standard                                                               | Junior                                                                 |
|---------------------------|------------------------------------------------------------------------|------------------------------------------------------------------------|
| SWL                       | 200 kg                                                                 | 200kg                                                                  |
| Overall Length            | 1910 mm                                                                | 1410 mm                                                                |
| Overall Width (from wall) | 987 mm                                                                 | 987 mm                                                                 |
| Bench Width               | 798 mm                                                                 | 798 mm                                                                 |
| Folded Width              | 290 mm                                                                 | 290 mm                                                                 |
| Height                    | 300-1000 mm                                                            | 300-1000 mm                                                            |
| Material                  | Powder-lacquered stainless<br>steel, aluminium, polyure-<br>thane foam | Powder-lacquered stainless<br>steel, aluminium, polyure-<br>thane foam |
| Colour                    | Graphite Grey                                                          | Graphite Grey                                                          |
| Power Point               | 10A GPO                                                                | 10A GPO                                                                |