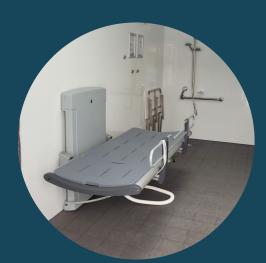

# Pressalit Nursing Bench

SCT-3000

The Pressalit Nursing Bench 3000 series provides for maximum safety and comfort. Besided an award winning design, the series includes comfortable and durable surfaces, including polyurethane foam and aluminium.

#### **Features**

**Curved**For added comfort and safety

**Adjustable**Manually
adjustable back
support

**Weight Capacity** 200kg

Water Collection
Collection tray with
integral outlet prevents
splashing on carer.

#### **Full Features**

- Durable construction and surfaces that include polyurethane foam and aluminium
- Table surface is curved for added comfort and safety
- · Electrically height adjustable to suit any user
- Gas assisted tilt allows carers to easily fold up or lower the bench with minimal effort.
- Easy to clean, smooth contact surfaces which do not collect dirt and bacteria
- Perfect for aquatic centres, nursing homes, retirement villages, schools and hospitals.
- Complies to EU 2017/745

## **Specifications**

| Specifications            | Standard                                                               | Junior                                                                 |
|---------------------------|------------------------------------------------------------------------|------------------------------------------------------------------------|
| SWL                       | 200 kg                                                                 | 200kg                                                                  |
| Overall Length            | 1910 mm                                                                | 1410 mm                                                                |
| Overall Width (from wall) | 987 mm                                                                 | 987 mm                                                                 |
| Bench Width               | 798 mm                                                                 | 798 mm                                                                 |
| Folded Width              | 290 mm                                                                 | 290 mm                                                                 |
| Height                    | 300-1000 mm                                                            | 300-1000 mm                                                            |
| Material                  | Powder-lacquered stainless<br>steel, aluminium, polyure-<br>thane foam | Powder-lacquered stainless<br>steel, aluminium, polyure-<br>thane foam |
| Colour                    | Graphite Grey                                                          | Graphite Grey                                                          |
| Power Point               | 10A GPO                                                                | 10A GPO                                                                |