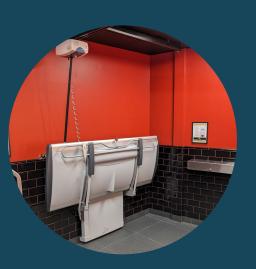

| 290 mm                                                                 |
| Height                    | 300-1000 mm                                                            | 300-1000 mm                                                            |
| Material                  | Powder-lacquered stainless<br>steel, aluminium, polyure-<br>thane foam | Powder-lacquered stainless<br>steel, aluminium, polyure-<br>thane foam |
| Colour                    | Graphite Grey                                                          | Graphite Grey                                                          |
| Power Point               | 10A GPO                                                                | 10A GPO                                                                |

### **Examples**







#### Silverwater

Unit 8, 110-120 Silverwater Rd Silverwater NSW 2128 Ph: 9649 2111 IMPORTANT: Always be sure to read your owner's manual and installation guide throughly before operation.