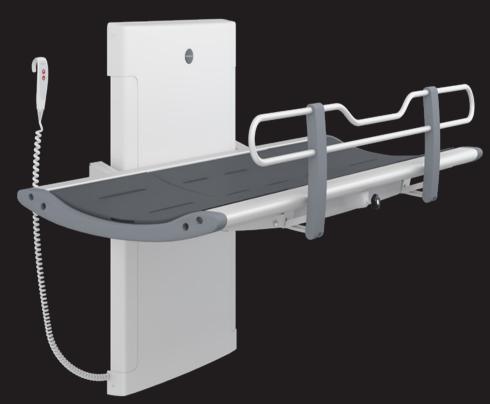

# Pressalit Nursing Bench

SCT-3000

The Pressalit Nursing Bench 3000 series provides for maximum safety and comfort. Besided an award winning design, the series includes comfortable and durable surfaces, including polyurethane foam and aluminium.

#### **Features**

**Curved**For added comfort and safety

**Adjustable**Manually
adjustable back
support

**Weight Capacity** 200kg

Water Collection
Collection tray with
integral outlet prevents
splashing on carer.

#### **Full Features**

- Durable construction and surfaces that include polyurethane foam and aluminium
- Table surface is curved for added comfort and safety
- · Electrically height adjustable to suit any user
- Gas assisted tilt allows carers to easily fold up or lower the bench with minimal effort.
- Easy to clean, smooth contact surfaces which do not collect dirt and bacteria
- Perfect for aquatic centres, nursing homes, retirement villages, schools and hospitals.
- Complies to EU 2017/745