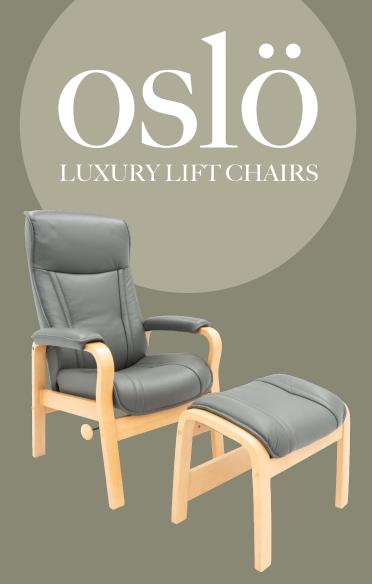

Oslö President Recliner Chair with Ottoman Sleek and streamlined, the clean lines and refined design of the President Recliner Chair with Ottoman is a delightful combination of form and function that brings sophisticated comfort to any home.

The President also comes equipped with an angled ottoman that includes an exclusive circulation enhancing pivot board providing targeted comfort and relief. Finished in the matching premium leather and quality hard wood frame, the President Recliner and Ottoman pairs perfectly and provides a sophisticated and complete look.