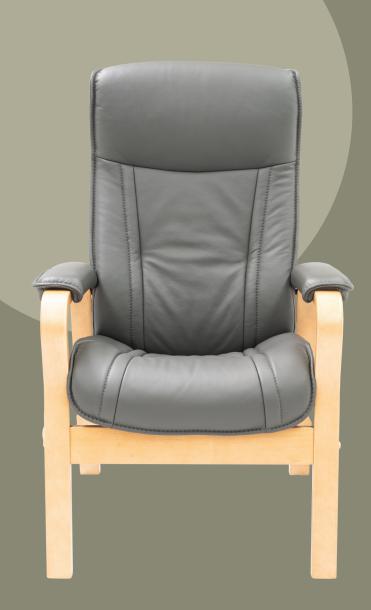

For more information, visit: activemobility.com.au

| SPECIFICATIONS          | OSLO PRESIDENT CHAIR |
|-------------------------|----------------------|
| Maximum Weight Capacity | 120kg (SWL)          |
| Overall Width           | 70cm                 |
| Overall Depth           | 73cm                 |
| Overall Height          | 110cm                |
| Seat Width              | 51cm                 |
| Seat Depth              | 49cm                 |
| Seat Height             | 48cm                 |
| Unit Weight             | 20.5kg               |