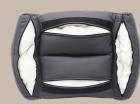

and engineers.

Precise adjustments can be made to the headrest

Adaptable lateral support backrest

Hooks for the handset are located on both sides of the chair.

Large storage pockets to hold magazines, laptops, books etc.

Engineered for superior posture stability, its lateral support backrest adapts effortlessly, allowing you to fine-tune both cushioning firmness and contour shape.

Powered by four independent motors, this chair offers precise adjustments to the headrest, lumbar, backrest, and footrest for a fully personalised seating experience.