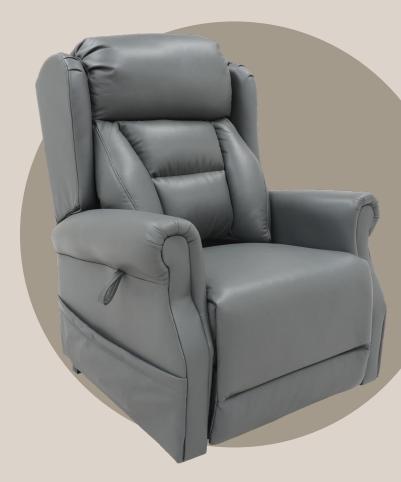

premium materials and upholstery adds to its refined appearance, with choices including Mocha and Tuxedo engineered fabrics for a durable, stylish finish, and Anthracite leather for a smooth, luxurious, high-end aesthetic.

## OSlö

Oslö Minister Adaptable Lift Chair The Minister
Powered Lift Chair
with a choice of
two comfortable
cushioning back
supports combine
timeless design and
exclusive technology
to provide
unsurpassed
comfort and
reliability.