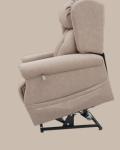

Multi-dimensional positioning with effortless recline, leg elevation and chair lift functions to assist with the user's transfers and repositioning needs.

Colours Available\*

\*Colour may vary in different lighting The Oslo Minister Lift Chair is crafted for those who appreciate a compact yet deeply ergonomic design.

The advanced two-stage lift mechanism ensures a seamless, more vertical lift, while the lay-flat feature and extended footrest invite ultimate relaxation.

Designed for healthy sitting, the built-in lumbar support makes every moment in this chair effortlessly comfortable.