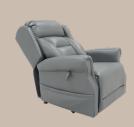

## OSlö

Oslö Minister Adaptable Lift Chair The Minister
Powered Lift Chair
with a choice of
two comfortable
cushioning back
supports combine
timeless design and
exclusive technology
to provide
unsurpassed
comfort and
reliability.

USB port also included.

The Oslo Minister Lift Chair is a highly specialised ergonomic seating solution, meticulously developed by a multidisciplinary team including Occupational Therapists, product specialists, and engineers.