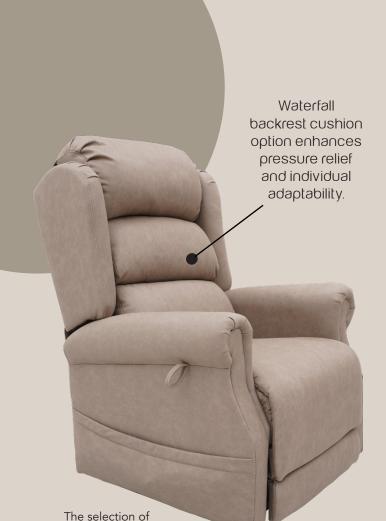

## OSlö

Oslö Minister Adaptable Lift Chair The Minister
Powered Lift Chair
with a choice of
two comfortable
cushioning back
supports combine
timeless design and
exclusive technology
to provide
unsurpassed
comfort and
reliability.

Engineered for superior posture stability, its lateral support backrest adapts effortlessly, allowing you to fine-tune both cushioning firmness and contour shape.

Powered by four independent motors, this chair offers precise adjustments to the headrest, lumbar, backrest, and footrest for a fully personalised seating experience.