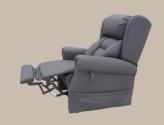

Multi-dimensional positioning with effortless recline, leg elevation and chair lift functions to assist with the user's transfers and repositioning needs.

Colours Available\*

\*Colour may vary in different lighting The Oslo Minister Lift Chair is crafted for those who appreciate a compact yet deeply ergonomic design.

The advanced two-stage lift mechanism ensures a seamless, more vertical lift, while the lay-flat feature and extended footrest invite ultimate relaxation.

Designed for healthy sitting, the built-in lumbar support makes every moment in this chair effortlessly comfortable.