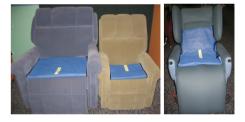

## One Way Slide models include:

Lite Velvet (2764012) – a single layer One Way Slide for use to help position a person on pressure cushions if they do not have severe decubitus problems (shown left) or for positioning on a swivel cushion as our Twist Assist® to help on entering or leaving vehicles (shown right).