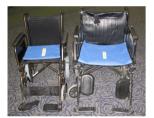

2764015 Nonslip (shown right)

**Continuous loops** that can be used on open or closed back chairs. Available in regular or bariatric sizes, for wheelchairs (shown left), for lounge or recliner tilt chairs (shown right) or for tub or fall out chairs (shown far right). For Velvet and NonSlip sizes refer below.