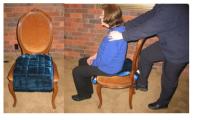

Long single layer models that can be folded with their handle placed through the back of an open back chair allowing the carer to use their strong leg muscles to easily position the person at the back of the chair. 2764016 Velvet (shown left) or