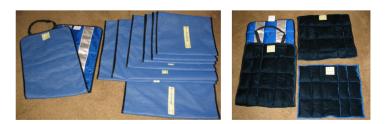

Long single layer models that can be folded with their handle placed through the back of an open back chair allowing the carer to use their strong leg muscles to easily position the person at the back of the chair. 2764016 Velvet (shown left) or

2764015 Nonslip (shown right)

**Continuous loops** that can be used on open or closed back chairs. Available in regular or bariatric sizes, for wheelchairs (shown left), for lounge or recliner tilt chairs (shown right) or for tub or fall out chairs (shown far right). For Velvet and NonSlip sizes refer below.