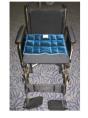

2764015 Nonslip (shown right)

**Continuous loops** that can be used on open or closed back chairs. Available in regular or bariatric sizes, for wheelchairs (shown left), for lounge or recliner tilt chairs (shown right) or for tub or fall out chairs (shown far right). For Velvet and NonSlip sizes refer below.

## **Continuous Loops**

Small 37 x 43 cm Nonslip 2764013; Velvet Regular 2764014 44 x 45 cm Nonslip 2764010 Velvet 2764011 Large 45 x 50 cm Nonslip 2764017 Bariatric Nonslip:- 50 x 60 cm 2764018; 55 x 70 cm 05570NT; 55 x 80 cm 2764020 For Fall out Chairs Nonslip 80 x 60 cm 2764021 For Beds 100 x 80 cm 2764022 (not shown)