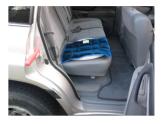

## One Way Slide models include:

Lite Velvet (2764012) – a single layer One Way Slide for use to help position a person on pressure cushions if they do not have severe decubitus problems (shown left) or for positioning on a swivel cushion as our Twist Assist® to help on entering or leaving vehicles (shown right).