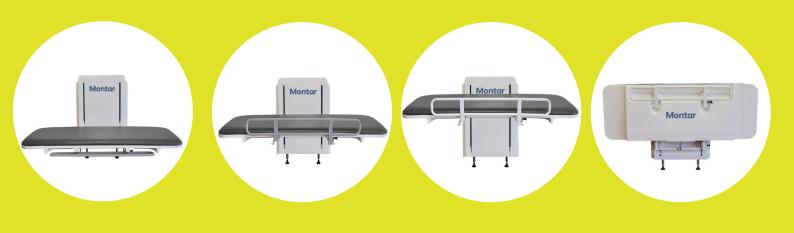

# Montar Fold-up Change Table

Montar Fold-Up Change Table is a wall mounted examination table perfect for small spaces. When folded up, it needs very little space and leaves your examination room free for other uses.

## **Full Features**

- The Montar Fold-Up Change Table is a wall mounted examination table perfect for small spaces.
- Needs very little space
- · Electrically height adjustable to suit any user
- Upholstery is industrial grade vinyl, which makes it easy to keep clean
- Complies to IEC60601-2-52

#### **Examples**