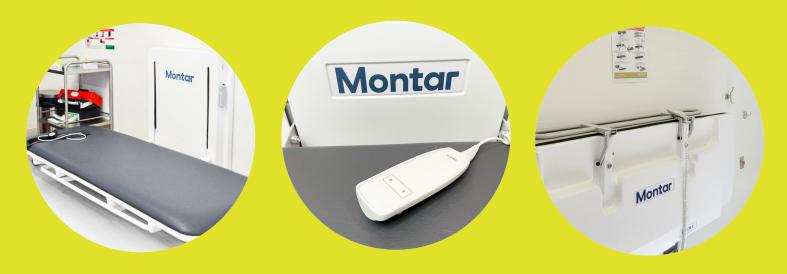

# Montar Fold-up Change Table

Montar Fold-Up Change Table is a wall mounted examination table perfect for small spaces. When folded up, it needs very little space and leaves your examination room free for other uses.

Montar

Colours

Charcoal

**Standard** 1880mm

**Sizes** 

**Junior** 1400mm

Weight Capacity 200kg

Safety Rail Includes a drop down safety rail

## **Full Features**

- The Montar Fold-Up Change Table is a wall mounted examination table perfect for small spaces.
- Needs very little space
- · Electrically height adjustable to suit any user
- Upholstery is industrial grade vinyl, which makes it easy to keep clean
- Complies to IEC60601-2-52