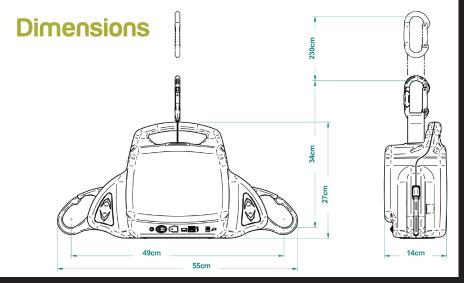

### **Full Features**

- Ultra-Lightweight, weighing only 4.8kg
- Comes standard with a unique spreader bar which includes a secure sling mechanism
- Perfect for rental properties, multi-room, temporary or short-term use
- Portable, which makes it ideal for transporting with the user
- Easy Transport Handle
- Available with telescopic reacher
- Is able to lift the industry standard of 200kg.

## **Specifications**

- Max Capacity: 200kg
- Function: Patient Lifting, Room to Room Transfer, Temporary Use
- Weight: 4.8kg
- Battery Operation: 36 V lead acid batteries
- Lifts per Charge: 30 to 40 cycles
- Lifting Speed: 4.5cm/second
- Soft Start/Stop: YES
- Emergency Stop/Lower: YES
- Track Options: H System, Turntable, Gate, Curves, Room-to-Room, Freestanding Gantry
- Track Compatability : Compatible with all Monarch tracking and other leading track manufacturers