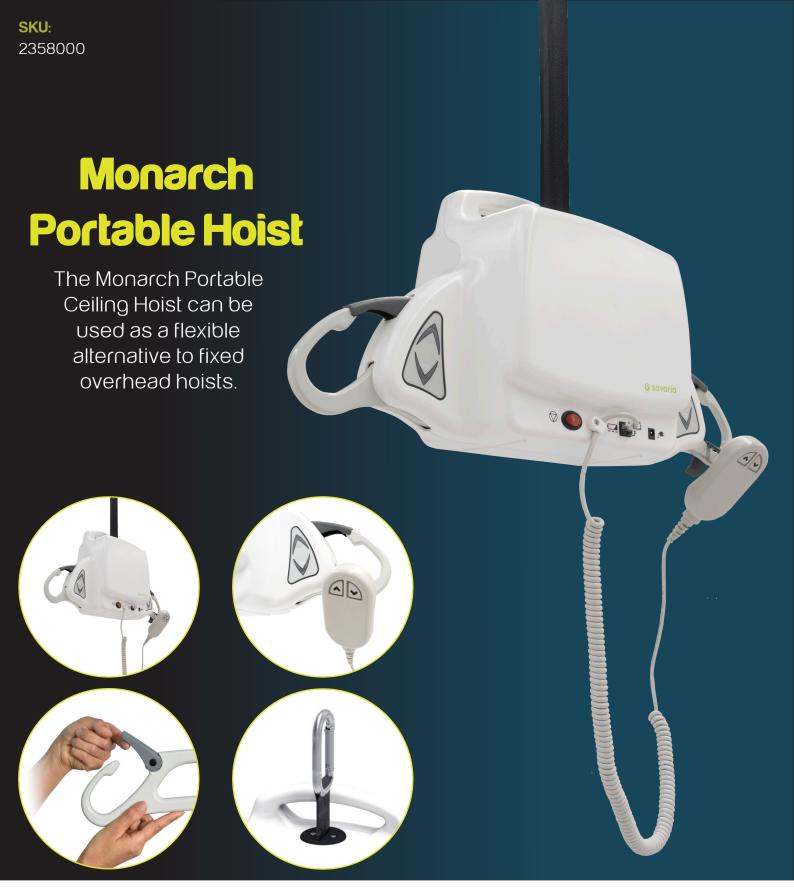

#### **Portable**

Ideal for transporting with the user

### **Full Features**

- Ultra-Lightweight, weighing only 4.8kg
- Comes standard with a unique spreader bar which includes a secure sling mechanism
- Perfect for rental properties, multi-room, temporary or short-term use
- Portable, which makes it ideal for transporting with the user
- Easy Transport Handle
- Available with telescopic reacher
- Is able to lift the industry standard of 200kg.