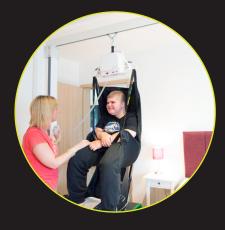

## **Specifications**

- Max Capacity: 200kg
- Function: Patient Lifting, Room to Room Transfer, Temporary Use
- Weight: 4.8kg
- Battery Operation: 36 V lead acid batteries
- Lifts per Charge: 30 to 40 cycles
- Lifting Speed: 4.5cm/second
- Soft Start/Stop: YES
- Emergency Stop/Lower: YES
- Track Options: H System, Turntable, Gate, Curves, Room-to-Room, Freestanding Gantry
- Track Compatability : Compatible with all Monarch tracking and other leading track manufacturers