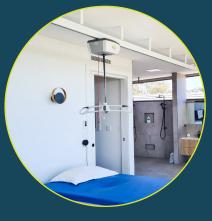

### **Manual Traverse / Powered Traverse**

The Monarch Fixed Ceiling Hoist is ideal for use in Changing Places bathrooms, and across other applications for easy and convient patient transfer.

# **Applications**

The Monarch Fixed Hoist is Compatible across a range of applications, these include:

Hospitals

In-Home Care

Changing Places

Schools

Physiotherapy Practises