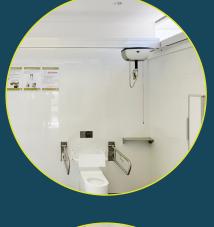

# **Applications**

The Monarch Fixed Hoist is Compatible across a range of applications, these include:

Hospitals

In-Home Care

Changing Places

Schools

Physiotherapy Practises