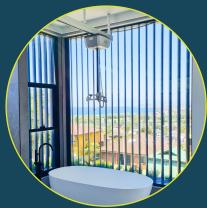

### **Manual Traverse / Powered Traverse**

The Monarch Fixed Ceiling Hoist is ideal for use in Changing Places bathrooms, and across other applications for easy and convient patient transfer.

# **Applications**

The Monarch Fixed Hoist is Compatible across a range of applications, these include:

Hospitals

In-Home Care

Changing Places

Schools

Physiotherapy Practises