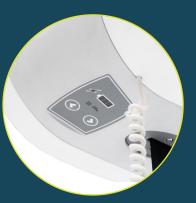

### **Manual Traverse / Powered Traverse**

The Monarch Fixed Ceiling Hoist is ideal for use in Changing Places bathrooms, and across other applications for easy and convient patient transfer.

#### **Powered SKU:**

2358002 - 200kg 2358004 - 270kg

#### Manual SKU:

2358001 - 200kg 2358003 - 270kg