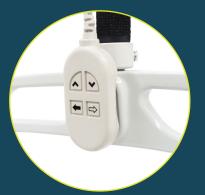

## **Full Features**

- Low lift clearance- slim profile means more room to manouver the patient
- Comes standard with a unique spreader bar which includes a secure sling mechanism
- Li-ion battery- recharges twice as fast than average hoists
- Easy to use magnetic handpeice can be attached to the spreader bar
- Ideal for Nursing Homes, Changing Places
   Bathrooms, Hospitals,
   Domestic Use, Schools,
   and many more