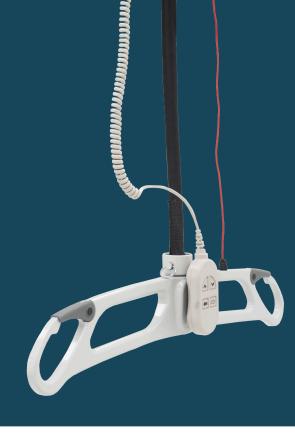

### **Manual Traverse / Powered Traverse**

The Monarch Fixed Ceiling Hoist is ideal for use in Changing Places bathrooms, and across other applications for easy and convient patient transfer.

#### Secure

Spreader Bar with secure sling mechanism

## **Full Features**

- Low lift clearance- slim profile means more room to manouver the patient
- Comes standard with a unique spreader bar which includes a secure sling mechanism
- Li-ion battery- recharges twice as fast than average hoists
- Easy to use magnetic handpeice can be attached to the spreader bar
- Ideal for Nursing Homes, Changing Places
   Bathrooms, Hospitals,
   Domestic Use, Schools,
   and many more