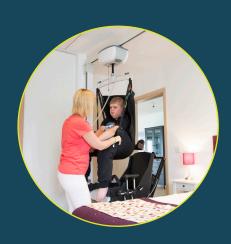

### **Manual Traverse / Powered Traverse**

The Monarch Fixed Ceiling Hoist is ideal for use in Changing Places bathrooms, and across other applications for easy and convient patient transfer.

## **Full Features**

- Low lift clearance- slim profile means more room to manouver the patient
- Comes standard with a unique spreader bar which includes a secure sling mechanism
- Li-ion battery- recharges twice as fast than average hoists
- Easy to use magnetic handpeice can be attached to the spreader bar
- Ideal for Nursing Homes, Changing Places
   Bathrooms, Hospitals,
   Domestic Use, Schools,
   and many more

# **Applications**

The Monarch Fixed Hoist is Compatible across a range of applications, these include:

Hospitals

In-Home Care

Changing Places

Schools

Physiotherapy Practises