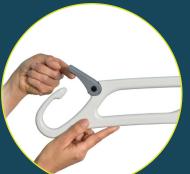

# Monarch Ceiling Hoist

### **Manual Traverse / Powered Traverse**

The Monarch Fixed Ceiling Hoist is ideal for use in Changing Places bathrooms, and across other applications for easy and convient patient transfer.











#### **Powered SKU:**

2358002 - 200kg 2358004 - 270kg

#### Manual SKU:

2358001 - 200kg 2358003 - 270kg

# **Features**



#### Secure

Spreader Bar with secure sling mechanism



#### Li-ion Battery

Recharges twice as fast



#### Weight Capacity

200kg 270 kg



#### Fast

Lifts up to 30% more quickly than other models

## **Full Features**

- Low lift clearance- slim profile means more room to manouver the patient
- Comes standard with a unique spreader bar which includes a secure sling mechanism
- Li-ion battery- recharges twice as fast than average hoists
- Easy to use magnetic handpeice can be attached to the spreader bar
- Ideal for Nursing Homes, Changing Places
   Bathrooms, Hospitals,
   Domestic Use, Schools,
   and many more

## **Specifications**

- Max Capacity : 200