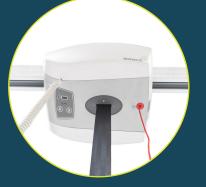

## **Specifications**

- Max Capacity : 200/270 kg
- + Function: Patient Lifting, Room to Room Transfer
- Weight: 7.5kg (manual), 8.5kg (powered)
- + Battery Operation : 36 V lead acid batteries
- + Lifts per Charge : 30 to 40 cycles
- + Lifting Speed : 4.5cm/second
- + Soft Start/Stop : YES
- + Emergency Stop/Lower: YES
- Track Options: H System,
   Turntable, Gate, Curves, Room-to-Room, Freestanding Gantry
- Track Compatability: Compatible with all Monarch tracking and other leading track manufacturers