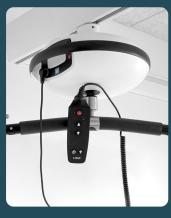

### Simple, safe and smooth to use for enhanced care

- Intuitive: quick-reach emergency stop and emergency lowering button directly integrated to the hand control.
- Embedded safety: patented spreader bar hooks for safe attachment of slings. The spreader bar hooks are designed to close automatically under the resident's weight.
- Staff adoption and usage monitoring: service data tool enabling to extract real-time usage data (emergency stop usage, discharges, service, etc.).

Signature elegant & discreet design, enhanced with new generation features and benefits.

User friendly hand control with emergency stop button within reach and exclusive smart maintenance system

Wall charging station, designed so that the hand control stays in place.