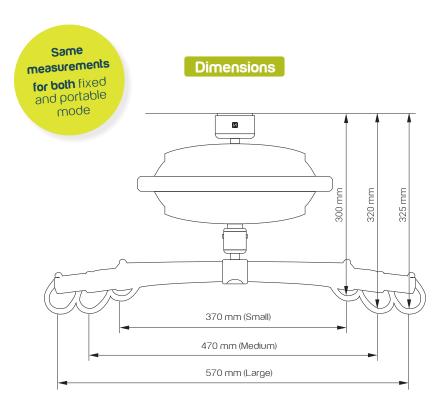

#### **Technical Specifications**

Max. capacity: 150, 200 or 275 kg

Lifting range: 2500 mm

**Weight:** 5.2 kg without spreader bar **Measurements:** Ø 320 x H 130 mm

Battery: 36V NiMH I Charging: 100-240V, 0,3A