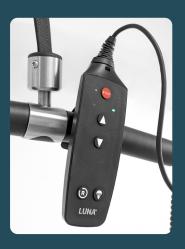

### Simple, safe and smooth to use for enhanced care

- Intuitive: quick-reach emergency stop and emergency lowering button directly integrated to the hand control.
- Embedded safety: patented spreader bar hooks for safe attachment of slings. The spreader bar hooks are designed to close automatically under the resident's weight.
- Staff adoption and usage monitoring: service data tool enabling to extract real-time usage data (emergency stop usage, discharges, service, etc.).

Signature elegant & discreet design, enhanced with new generation features and benefits.

User friendly hand control with emergency stop button within reach and exclusive smart maintenance system

Wall charging station, designed so that the hand control stays in place.