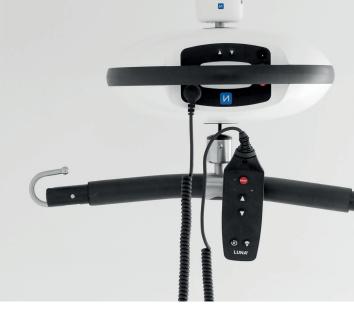

### Simple, safe and smooth to use for enhanced care

- Intuitive: quick-reach emergency stop and emergency lowering button directly integrated to the hand control.
- Embedded safety: patented spreader bar hooks for safe attachment of slings. The spreader bar hooks are designed to close automatically under the resident's weight.
- Staff adoption and usage monitoring: service data tool enabling to extract real-time usage data (emergency stop usage, discharges, service, etc.).

Signature elegant & discreet design, enhanced with new generation features and benefits.

User friendly hand control with emergency stop button within reach and exclusive smart maintenance system

Wall charging station, designed so that the hand control stays in place.