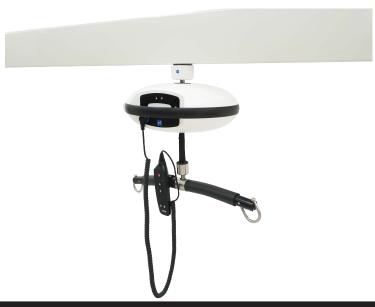

# Discover LUNA® X5

LUNA® X5 is designed for **discreet**, **elegant**, **and seamless integration** into any care environment. Its all-in-one concept (fixed, portable & multiple lifting capacity module) and **high lifting range** offer long-term flexibility.

#### **Technical Specifications**

Max. capacity: 150, 200 or 275 kg

Lifting range: 2500 mm

**Weight:** 5.2 kg without spreader bar **Measurements:** Ø 320 x H 130 mm

Battery: 36V NiMH I Charging: 100-240V, 0,3A

#### Unique and elegant

- All-in-one lift: fixed and portable mode with adjustable lifting capacities (150, 200, 275 kg) combined in one single product.
- Unparalleled lifting height: new system lift & bayonet design, with high reach lifting strap (2500mm).
- ▶ In-Track Charging (ITC) capability: Always ready for use and easy to retrofit