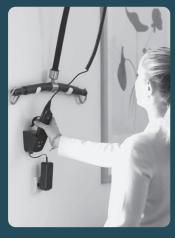

### Simple, safe and smooth to use for enhanced care

- Intuitive: quick-reach emergency stop and emergency lowering button directly integrated to the hand control.
- Embedded safety: patented spreader bar hooks for safe attachment of slings. The spreader bar hooks are designed to close automatically under the resident's weight.
- Staff adoption and usage monitoring: service data tool enabling to extract real-time usage data (emergency stop usage, discharges, service, etc.).