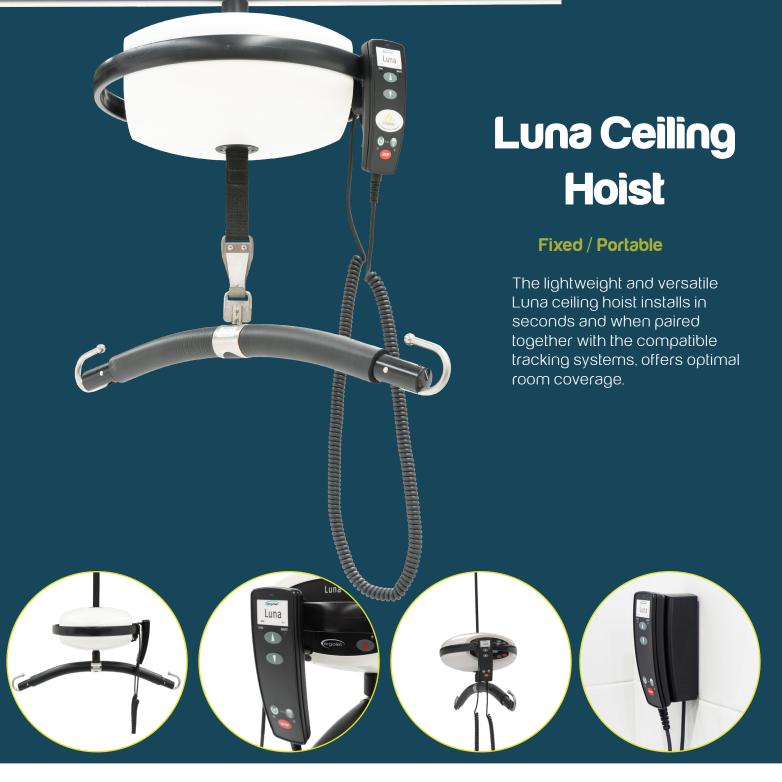

# **Full Features**

- Has the ability to be used as either a fixed or portable ceiling hoist in one and the same unit.
- Changing Luna tracks with a Luna portable can be done within seconds by simply detaching and reattaching the unit to the track.
- + Cost effective for institutions who need only invest in only one modular model to cover all their lifting requirements.
- + Emergency lowering functions on hand control & Luna motor.
- Charging through the ergonomic hand control on wall mounted docking station.

## **Specifications**

- + Max Capacity : 200/275 kg
- + Length of Lifting Strap : 2200mm
- + Weight : 7 kg (w/o spreader bar)
- Battery Operation : 36 V lead acid batteries
- + Charging : 100-240 V, 5A
- + Chassis: Aluminium
- Housing : High impact moulded ABS
- + Charging Time : Appr 4.5-5 hours to charge an empty battery
- + Lifting Speed Down : 44mm/sec (w 89kg load)
- + Lifting Speed Up : 30mm/sec (w 89kg load)
- No. of Lifts per Charge : 50 lifts of 0.5m (w 100kg)
- Protection Class : IPx4