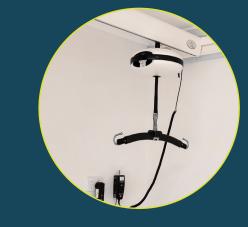

### Easy Charging

200kg

275kg

Weight Capacity

Charges through the hand control via the wall mounted docking station

Wet Enviroments IPx4 tested for wet environments

**Emergency Lower** 

lowering functions

# **Full Features**

- Has the ability to be used as either a fixed or portable ceiling hoist in one and the same unit.
- Changing Luna tracks with a Luna portable can be done within seconds by simply detaching and reattaching the unit to the track.
- + Cost effective for institutions who need only invest in only one modular model to cover all their lifting requirements.
- + Emergency lowering functions on hand control & Luna motor.
- Charging through the ergonomic hand control on wall mounted docking station.

## **Specifications**

- + Max Capacity : 200/275 kg
- + Length of Lifting Strap : 2200mm
- + Weight : 7 kg (w/o spreader bar)
- Battery Operation : 36 V lead acid batteries
- + Charging : 100-240 V, 5A
- + Chassis: Aluminium
- Housing : High impact moulded ABS
- + Charging Time : Appr 4.5-5 hours to charge an empty battery
- + Lifting Speed Down : 44mm/sec (w 89kg load)
- + Lifting Speed Up : 30mm/sec (w 89kg load)
- No. of Lifts per Charge : 50 lifts of 0.5m (w 100kg)
- Protection Class : IPx4