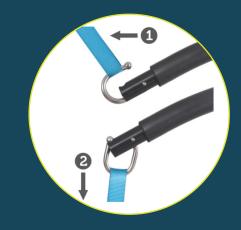

# Hand Control IPx7: 2333280

+

**3,4 Point spreader bars:** 3 Point: 2333030 4 Point: 2333028

Extension Strap in various lengths also available.