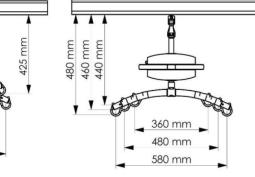

## **Specifications**

- + Max Capacity : 200/275 kg
- + Length of Lifting Strap : 2200mm
- + Weight : 7 kg (w/o spreader bar)
- Battery Operation : 36 V lead acid batteries
- + Charging : 100-240 V, 5A
- + Chassis: Aluminium
- Housing : High impact moulded ABS
- + Charging Time : Appr 4.5-5 hours to charge an empty battery
- + Lifting Speed Down : 44mm/sec (w 89kg load)
- + Lifting Speed Up : 30mm/sec (w 89kg load)
- No. of Lifts per Charge : 50 lifts of 0.5m (w 100kg)
- Protection Class : IPx4