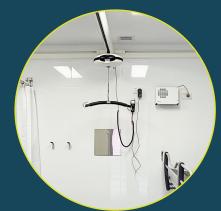

# **Full Features**

- Has the ability to be used as either a fixed or portable ceiling hoist in one and the same unit.
- Changing Luna tracks with a Luna portable can be done within seconds by simply detaching and reattaching the unit to the track.
- + Cost effective for institutions who need only invest in only one modular model to cover all their lifting requirements.
- + Emergency lowering functions on hand control & Luna motor.
- Charging through the ergonomic hand control on wall mounted docking station.