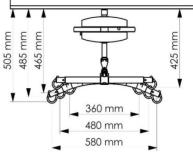

## **Specifications**

- + Max Capacity : 200/275 kg
- + Length of Lifting Strap : 2200mm
- + Weight : 7 kg (w/o spreader bar)
- Battery Operation : 36 V lead acid batteries
- + Charging : 100-240 V, 5A
- + Chassis: Aluminium
- Housing : High impact moulded ABS
- + Charging Time : Appr 4.5-5 hours to charge an empty battery
- + Lifting Speed Down : 44mm/sec (w 89kg load)
- + Lifting Speed Up : 30mm/sec (w 89kg load)
- No. of Lifts per Charge : 50 lifts of 0.5m (w 100kg)
- Protection Class : IPx4