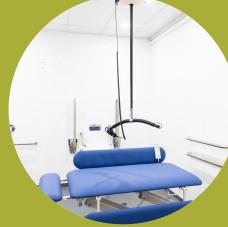

|
| Cot Sides      | Upholstered and Collapsible                                                                                            |
| Height         | 525- 975 mm                                                                                                            |
| Coating        | Expoxy powder coating                                                                                                  |
| Colour         | Blue                                                                                                                   |
| Item Weight    | Арргох. 63 kg                                                                                                          |

# **Examples**







#### Silverwater

Unit 8, 110-120 Silverwater Rd Silverwater NSW 2128 Ph: 9649 2111 **IMPORTANT**: Always be sure to read your owner's manual and installation guide throughly before operation.