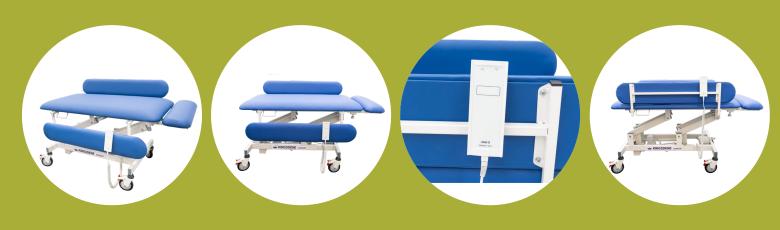

# **Features**

### **Cot Sides** Fitted

upholstered cot sides

#### **Adjustable**

Utilises a high grade electric actuator