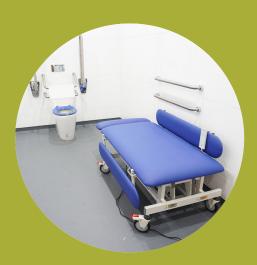

|
| Cot Sides      | Upholstered and Collapsible                                                                                            |
| Height         | 525- 975 mm                                                                                                            |
| Coating        | Expoxy powder coating                                                                                                  |
| Colour         | Blue                                                                                                                   |
| Item Weight    | Арргох. 63 kg                                                                                                          |

# **Examples**







#### Silverwater

Unit 8, 110-120 Silverwater Rd Silverwater NSW 2128 Ph: 9649 2111 **IMPORTANT**: Always be sure to read your owner's manual and installation guide throughly before operation.