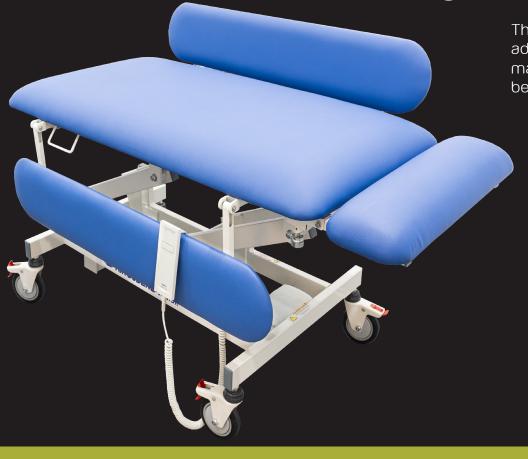

# Kingsdene Change Table - Junior

The Kingsdene is designed to address a wide range of manual handling issues to benefit both patient and carers.

SKU: 3202006 ARTG: 312129

### **Cot Sides** Fitted

upholstered cot sides

#### **Adjustable**

Utilises a high grade electric actuator

## Twin Lift

Strong twin-lift mechanism ensures rigidity and stability during treatment