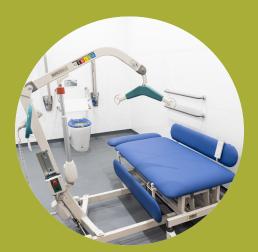

# Kingsdene Change Table - Junior

The Kingsdene is designed to address a wide range of manual handling issues to benefit both patient and carers.

SKU: 3202006 ARTG: 312129

## **Full Features**

- Designed to address a wide range of manual handling issues to benefit both patient and carers.
- The height adjustment allows for comfortable handling of the patient to the correct positional height during procedures with enhanced safety and care.
- Fitted upholstered cot sides, where both sides are collapsible.
- Utilises a high-grade electric actuator that's driven to enable full adjusted product hi-lo.
- Strong twin-lift mechanism ensures rigidity and stability during treatment.
- · Four 5" castors, all with brakes.
- Complies to ISO 9001:2015, ISO13485:2016, ISO14001:2015, ISO 45001:2018 CE

# **Specifications**

| Specifications |                                                                                                                        |
|----------------|------------------------------------------------------------------------------------------------------------------------|
| Construction   | High quality steel sections,<br>and sheet construction<br>utilizing the latest manufacturing<br>techniques throughout. |
| Upholstery     | Manufactured in line with using high quality foam, lining with antibacterial and fire retardant vinyl                  |
| Overall Width  | 710 mm                                                                                                                 |
| Overall Length | 1460 mm                                                                                                                |
| Cot Sides      | Upholstered and Collapsible                                                                                            |
| Height         | 525- 975 mm                                                                                                            |
| Coating        | Expoxy powder coating                                                                                                  |
| Colour         | Blue                                                                                                                   |
| Item Weight    | Арргох. 63 kg                                                                                                          |