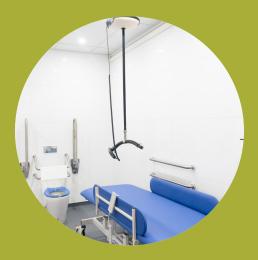

# Kingsdene Change Table - Adult

# Colours

Blue

## Size

Length 1970mm Width 710mm

#### **Cot Sides** Fitted

upholstered cot sides

### Adjustable

Utilises a high grade electric actuator

## Twin Lift

Strong twin-lift mechanism ensures rigidity and stability during treatment

# **Specifications**

| Specifications |                                                                                                                        |
|----------------|------------------------------------------------------------------------------------------------------------------------|
| Construction   | High quality steel sections,<br>and sheet construction<br>utilizing the latest manufacturing<br>techniques throughout. |
| Upholstery     | Manufactured in line with using high quality foam, lining with antibacterial and fire retardant vinyl                  |
| Overall Width  | 710 mm                                                                                                                 |
| Overall Length | 1970 mm                                                                                                                |
| Cot Sides      | Upholstered and Collapsible                                                                                            |
| Height         | 525- 975 mm                                                                                                            |
| Coating        | Expoxy powder coating                                                                                                  |
| Colour         | Blue                                                                                                                   |
| Item Weight    | Арргох. 63 kg                                                                                                          |