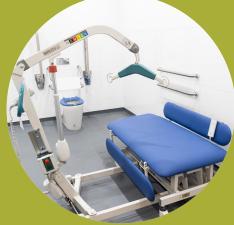

# Kingsdene Change Table - Adult

### Adjustable

Utilises a high grade electric actuator

## Twin Lift

Strong twin-lift mechanism ensures rigidity and stability during treatment