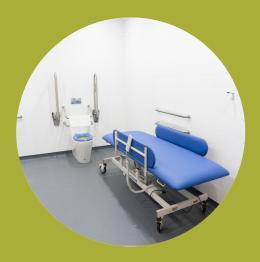

# Kingsdene Change Table - Adult

#### **Cot Sides** Fitted

upholstered cot sides

# **Specifications**

| Specifications |                                                                                                                        |
|----------------|------------------------------------------------------------------------------------------------------------------------|
| Construction   | High quality steel sections,<br>and sheet construction<br>utilizing the latest manufacturing<br>techniques throughout. |
| Upholstery     | Manufactured in line with using high quality foam, lining with antibacterial and fire retardant vinyl                  |
| Overall Width  | 710 mm                                                                                                                 |
| Overall Length | 1970 mm                                                                                                                |
| Cot Sides      | Upholstered and Collapsible                                                                                            |
| Height         | 525- 975 mm                                                                                                            |
| Coating        | Expoxy powder coating                                                                                                  |
| Colour         | Blue                                                                                                                   |
| Item Weight    | Арргох. 63 kg                                                                                                          |