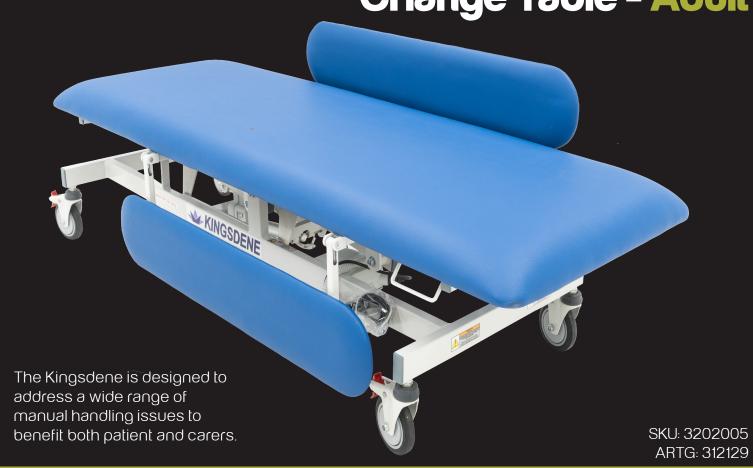

# Kingsdene Change Table - Adult

# **Full Features**

- Designed to address a wide range of manual handling issues to benefit both patient and carers.
- The height adjustment allows for comfortable handling of the patient to the correct positional height during procedures with enhanced safety and care.
- Fitted upholstered cot sides, where both sides are collapsible.
- Utilises a high-grade electric actuator that's driven to enable full adjusted product hi-lo.
- Strong twin-lift mechanism ensures rigidity and stability during treatment.
- · Four 5" castors, all with brakes.
- Complies to ISO 9001:2015, ISO13485:2016, ISO14001:2015, ISO 45001:2018 CE

# **Specifications**

| Specifications |                                                                                                                        |
|----------------|------------------------------------------------------------------------------------------------------------------------|
| Construction   | High quality steel sections,<br>and sheet construction<br>utilizing the latest manufacturing<br>techniques throughout. |
| Upholstery     | Manufactured in line with using high quality foam, lining with antibacterial and fire retardant vinyl                  |
| Overall Width  | 710 mm                                                                                                                 |
| Overall Length | 1970 mm                                                                                                                |
| Cot Sides      | Upholstered and Collapsible                                                                                            |
| Height         | 525- 975 mm                                                                                                            |
| Coating        | Expoxy powder coating                                                                                                  |
| Colour         | Blue                                                                                                                   |
| Item Weight    | Арргох. 63 kg                                                                                                          |