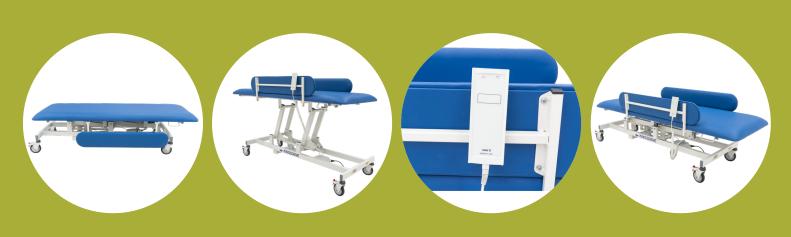

# Kingsdene Change Table - Adult





# Colours



Blue

## Size

Length 1970mm Width 710mm

# **Features**



#### **Cot Sides** Fitted

upholstered cot sides



### Adjustable

Utilises a high grade electric actuator



## Weight Capacity

200kg



## Twin Lift

Strong twin-lift mechanism ensures rigidity and stability during treatment

# **Full Features**

- Designed to address a wide range of manual handling issues to benefit both patient and carers.
- The height adjustment allows for comfortable handling of the patient to the correct positional height during procedures with enhanced safety and care.
- Fitted upholstered cot sides, where both sides are collapsible.
- Utilises a high-grade electric actuator that's driven to enable full adjusted product hi-lo.
- Strong twin-lift mechanism ensures rigidity and stability dur