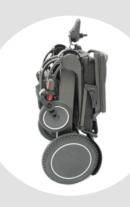

### **Features**

49cm Seat

**Ultra Light Weight** 21kg<sup>1</sup>

**Weight Capacity** 120kg

**Driving Range**high performance
motors that can
take you further for
longer

One touch folding capability

#### **Full Features**

- · Ultra-light weight frame
- Ultimate outdoor performance and a greater driving range as a result of high performance motors that can take you further for longer
- One touch folding capability and a battery unit that fits directly on the chair frame
- Generously wide and cushioned seat distributes pressure, assists with posture and provides comfort
- · Ultra-light aircraft grade carbon fibre construction
- Removes the requirement for a separate battery unit, further streamlining the chair design and reducing its total weight.