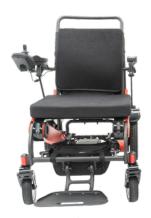

# Jovy II

Ultra-Light Carbon Fibre Wheelchair

The ultimate in portable lightweight folding Power Wheelchairs.

This revolutionary design removes the requirement for a separate battery unit, further streamlining the chair design and reducing its total weight.

### **Features**

49cm Seat

**Ultra Light Weight** 21kg<sup>1</sup>

**Weight Capacity** 120kg

**Driving Range**high performance
motors that can
take you further for
longer

One touch folding capability

#### **Full Features**

- · Ultra-light weight frame
- Ultimate outdoor performance and a greater driving range as a result of high performance motors that can take you further for longer
- One touch folding capability and a battery unit that fits directly on the chair frame
- Generously wide and cushioned seat distributes pressure, assists with posture and provides comfort
- · Ultra-light aircraft grade carbon fibre construction
- Removes the requirement for a separate battery unit, further streamlining the chair design and reducing its total weight.