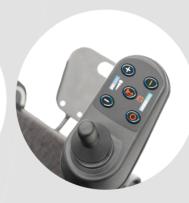

#### **Full Features**

- · Ultra-light weight frame
- Ultimate outdoor performance and a greater driving range as a result of high performance motors that can take you further for longer
- One touch folding capability and a battery unit that fits directly on the chair frame
- Generously wide and cushioned seat distributes pressure, assists with posture and provides comfort
- · Ultra-light aircraft grade carbon fibre construction
- Removes the requirement for a separate battery unit, further streamlining the chair design and reducing its total weight.