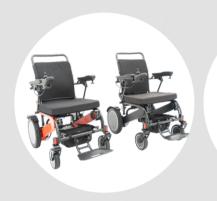

### Colours

#### **Full Features**

- · Ultra-light weight frame
- Ultimate outdoor performance and a greater driving range as a result of high performance motors that can take you further for longer
- One touch folding capability and a battery unit that fits directly on the chair frame
- Generously wide and cushioned seat distributes pressure, assists with posture and provides comfort
- · Ultra-light aircraft grade carbon fibre construction
- Removes the requirement for a separate battery unit, further streamlining the chair design and reducing its total weight.