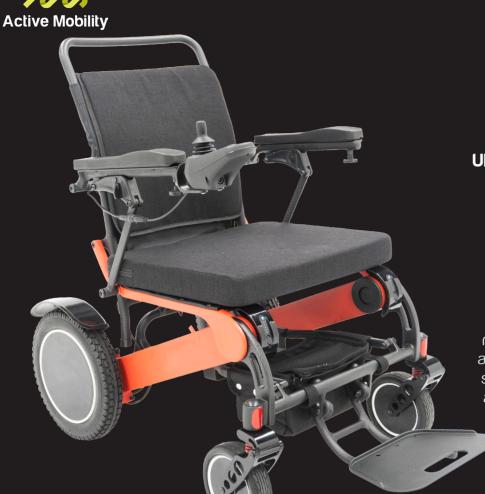

# Jovy II

Ultra-Light Carbon Fibre Wheelchair

The ultimate in portable lightweight folding Power Wheelchairs.

This revolutionary design removes the requirement for a separate battery unit, further streamlining the chair design and reducing its total weight.

### **Features**

49cm Seat

**Ultra Light Weight** 21kg<sup>1</sup>

**Weight Capacity** 120kg

**Driving Range**high performance
motors that can
take you further for
longer

One touch folding capability

#### **Full Features**

- · Ultra-light weight frame
- Ultimate outdoor performance and a greater driving range as a result of high performance motors that can take you further for longer
- One touch folding capability and a battery unit that fits directly on the chair frame
- Generously wide and cushioned seat distributes pressure, assists with posture and provides comfort
- · Ultra-light aircraft grade carbon fibre construction
- Removes the requirement for a separate battery unit, further streamlining the chair design and reducing its total weight.