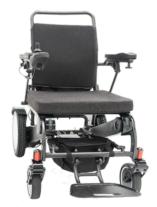

# Jovy II

Ultra-Light Carbon Fibre Wheelchair

The ultimate in portable lightweight folding Power Wheelchairs.

This revolutionary design removes the requirement for a separate battery unit, further streamlining the chair design and reducing its total weight.

### **Features**

49cm Seat

**Ultra Light Weight** 21kg<sup>1</sup>

**Weight Capacity** 120kg

**Driving Range**high performance
motors that can
take you further for
longer

One touch folding capability

#### **Full Features**

- · Ultra-light weight frame
- Ultimate outdoor performance and a greater driving range as a result of high performance motors that can take you further for longer
- One touch folding capability and a battery unit that fits directly on the chair frame
- Generously wide and cushioned seat distributes pressure, assists with posture and provides comfort
- · Ultra-light aircraft grade carbon fibre construction
- Removes the requirement for a separate battery unit, further streamlining the chair design and reducing its total weight.