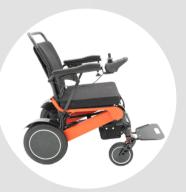

# Jovy II

Ultra-Light Carbon Fibre Wheelchair

The ultimate in portable lightweight folding Power Wheelchairs.

This revolutionary design removes the requirement for a separate battery unit, further streamlining the chair design and reducing its total weight.

### **Features**

49cm Seat

**Ultra Light Weight** 21kg<sup>1</sup>

**Weight Capacity** 120kg

**Driving Range**high performance
motors that can
take you further for
longer

One touch folding capability

#### **Full Features**

- · Ultra-light weight frame
- Ultimate outdoor performance and a greater driving range as a result of high performance motors that can take you further for longer
- One touch folding capability and a battery unit that fits directly on the chair frame
- Generously wide and cushioned seat distributes pressure, assists with posture and provides comfort
- · Ultra-light aircraft grade carbon fibre construction
- Removes the requirement for a separate battery unit, further streamlining the chair design and reducing its total weight.