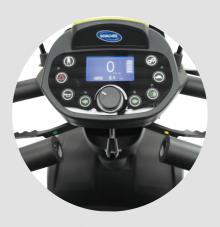

#### **Full Features**

- Ability to drive across various terrains
- Powerful and robust for optimum safety and stability
- Special contoured ultra seat developed by therapists to ensure optimum seating position
- Reinforced height & width adjustable armrests
- Superior suspension to offer added comfort for larger individuals
- · Reinforced seat base
- · Clear, easy to read LCD dashboard
- · Front basket
- · LED headlights
- Hazard lights / indicators
- Designed for those with larger body shapes