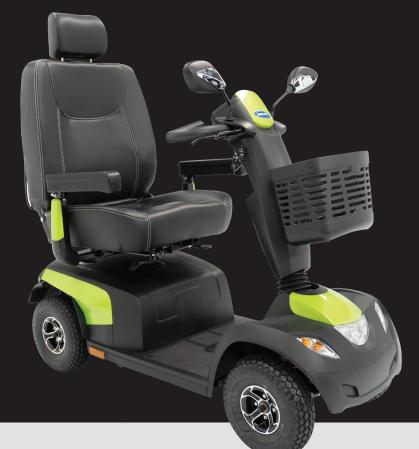

# Comet Ultra

Ideal for those with larger body shapes, the Comet Ultra offers a secure. supportive and powerful driving experience without compromising on style or functionality.

### **Features**

Seat High back contoured ultra

seat with lumbar support

Wheels 4 Wheel

Weight Capacity

220kg Bariatric suitable

Lighting LED headlights, indicators, hazard lights

#### **Full Features**

- Ability to drive across various terrains
- Powerful and robust for optimum safety and stability
- Special contoured ultra seat developed by therapists to ensure optimum seating position
- Reinforced height & width adjustable armrests
- Superior suspension to offer added comfort for larger individuals
- · Reinforced seat base
- · Clear, easy to read LCD dashboard
- · Front basket
- · LED headlights
- Hazard lights / indicators
- Designed for those with larger body shapes