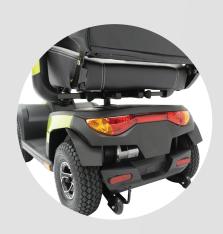

#### **Full Features**

- Ability to drive across various terrains
- Powerful and robust for optimum safety and stability
- Special contoured ultra seat developed by therapists to ensure optimum seating position
- Reinforced height & width adjustable armrests
- Superior suspension to offer added comfort for larger individuals
- · Reinforced seat base
- · Clear, easy to read LCD dashboard
- · Front basket
- · LED headlights
- Hazard lights / indicators
- Designed for those with larger body shapes