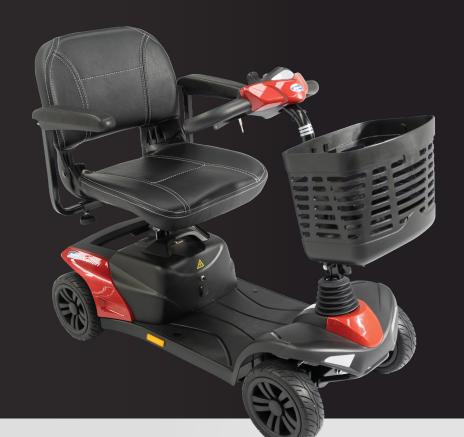

Stylish, simple and micro lightweight. The ultra portable Colibri can be disassembled in under a minute for transportation and is designed for those who enjoy a totally independent lifestyle.

## Features

Seat Mid Back Soft Padded Seat

4 Wheel

Weight Capacity

**Lighting** Front and Side Reflectors

# **Full Features**

- · Effortless Dismantling in Less Than One Minute Without the Need for Tools
- Easy Fit Into Car Boots
- Compact Design to Maneuver in Tight Spaces
- Charge Battery Directly on Scooter or Detached From It
- · Optional 'Easy Fit Seat' Suspension Kit
- · Unlocking Lever for Swiveling and **Removing Seat**

- Soft Padded Seat for Comfort
- Ergonomic Handle Bar
- · Fold Arm Rests
- · Light Weight and Portable
- Front and Side Reflectors
- Easy Operating Console
- Front Basket
- · Horn