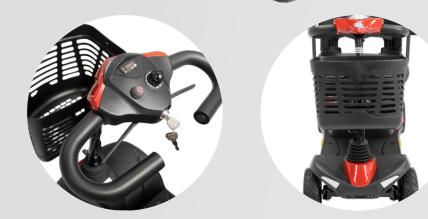

- Soft Padded Seat for Comfort
- Ergonomic Handle Bar
- · Fold Arm Rests
- · Light Weight and Portable
- Front and Side Reflectors
- Easy Operating Console
- Front Basket
- · Horn