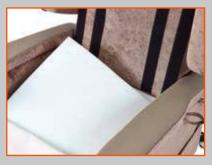

This means the height of the seat and armrests remain unchanged when using another cushion.

STEP 1

Remove the backrest cushions.

STEP 2

Unzip the cushion cover to expose the foam.

STEP 3

Pull the foam out carefully, starting at the rear and cut the perforations at the front.