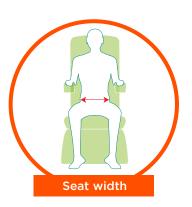

## SIZE

#### **Key thoughts:**

- 3 measurements are required for selecting a chair; seat depth, seat height and seat width see below drawings for clarity.
- When selecting a chair size, prioritise the chair measurements in the following order: seat depth, seat height then seat width. This will ensure the selected size is the right overall proportion for the user
- If you cannot find the size you need, check out the other chairs in our range or contact us as we may be able to supply a special size.

| Chair<br>Size | Part Number | Seat Depth   | Seat Height    | Seat Width   | Weight<br>Capacity |
|---------------|-------------|--------------|----------------|--------------|--------------------|
|               |             | 457 mm (18") | 406 mm (16")   |              |                    |
| SMALL         | CR5422      |              | 431 mm (17")*  | 457 mm (18") | 130 kg             |
|               |             | 508 mm (20") | 457 mm (18")** |              |                    |
|               |             | 457 mm (18") | 457 mm (18")   |              | 160 kg             |
| MEDIUM        | CR5424      |              | 482 mm (19")*  | 508 mm (20") |                    |
|               |             | 508 mm (20") | 508 mm (20")** |              |                    |
|               |             | 457 mm (18") | 457 mm (18")   |              |                    |
| LARGE         | CR5426      |              | 482 mm (19")*  | 559 mm (22") | 160 kg<br>160 kg   |
|               |             | 508 mm (20") | 508 mm (20")** |              |                    |