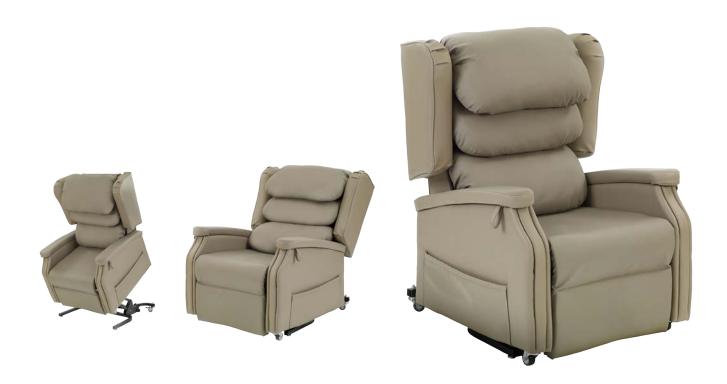

## SIZE

#### **Key thoughts:**

- 3 measurements are required for selecting a chair; seat depth, seat height and seat width see below drawings for clarity.
- When selecting a chair size, prioritise the chair measurements in the following order: seat depth, seat height then seat width. This will ensure the selected size is the right overall proportion for the user
- If you cannot find the size you need, check out the other chairs in our range or contact us as we may be able to supply a special size.

| Chair<br>Size | Part Number | Seat Depth   | Seat Height    | Seat Width   | Weight<br>Capacity |
|---------------|-------------|--------------|----------------|--------------|--------------------|
|               |             | 457 mm (18") | 406 mm (16")   |              |                    |
| SMALL         | CR5422      |              | 431 mm (17")*  | 457 mm (18") | 130 kg             |
|               |             | 508 mm (20") | 457 mm (18")** |              |                    |
|               |             | 457 mm (18") | 457 mm (18")   |              | 160 kg             |
| MEDIUM        | CR5424      |              | 482 mm (19")*  | 508 mm (20") |                    |
|               |             | 508 mm (20") | 508 mm (20")** |              |                    |
|               |             | 457 mm (18") | 457 mm (18")   |              |                    |
| LARGE         | CR5426      |              | 482 mm (19")*  | 559 mm (22") | 160 kg<br>160 kg   |
|               |             | 508 mm (20") | 508 mm (20")** |              |                    |