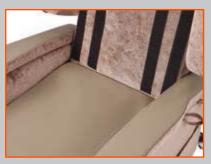

### INTEGRATED SELF-SUPPLY OVERLAY

The integrated Self Supply Overlay comes as standard on all chairs.

This allows for easy integration of existing cushions.

The size of the aperture is  $445 \text{ mm} \times 445 \text{ mm} \times 76 \text{ mm} (17.5" \times 17.5" \times 3")$ .

This means the height of the seat and armrests remain unchanged when using another cushion.

STEP 1

Remove the backrest cushions.

STEP 2

Unzip the cushion cover to expose the foam.

STEP 3

Pull the foam out carefully, starting at the rear and cut the perforations at the front.

STEP 4

This leaves the cut out for the existing cushions to be inserted. Insert the cushion and re zip the cover.

At Active Mobility we source quality, affordable and innovative products globally and have them available for fast delivery. But we do more than just provide products.