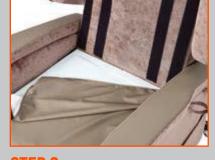

This means the height of the seat and armrests remain unchanged when using another cushion.

STEP 1

Remove the backrest cushions.

STEP 2

Unzip the cushion cover to expose the foam.

STEP 3

Pull the foam out carefully, starting at the rear and cut the perforations at the front.