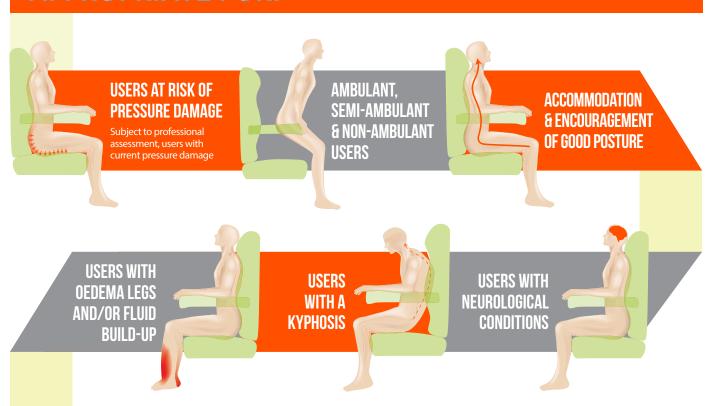

## **USER GROUP**

To provide comfortable seating to users with mild to moderate postural requirements, to help reduce the formation of pressure ulcers and help to stand or sit users with limited mobility.

### **APPROPRIATE FOR:**

### **NOT APPROPRIATE FOR:**

- Demanding postural requirements
- Users with fixtures and contractures
- Users with a limited extension at the knees

- Users who need to be transported from room to room
- Bariatric users