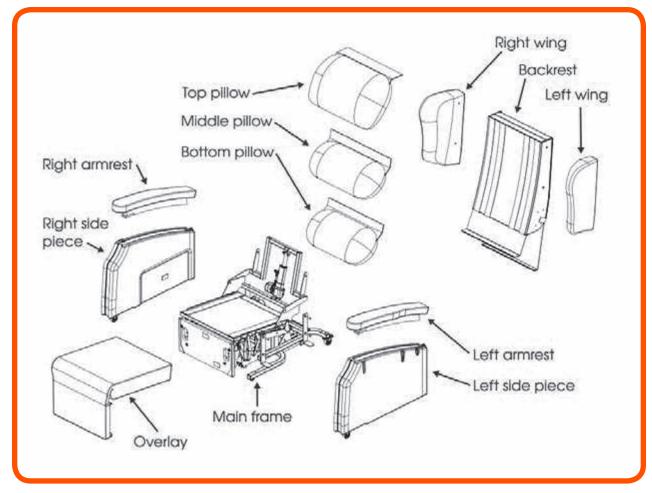

## TECHNICAL SPECIFICATION

- To provide comfortable seating
- To raise a user from a sitting to a standing position
- To lower a user from a standing to a sitting position
- To tilt in space a user

Figure 1. Spare parts of Configura® Comfort 1 Chair