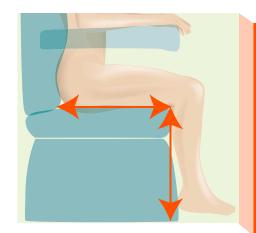

## SIZE

#### **Key thoughts:**

- 3 measurements are required for selecting a chair; seat depth, seat height and seat width see below drawings for clarity.
- When selecting a chair size, prioritise the chair measurements in the following order: seat depth, seat height then seat width. This will ensure the selected size is the right overall proportion for the user
- If you cannot find the size you need, check out the other chairs in our range or contact us as we may be able to supply a special size.

| Chair<br>Size | Part Number | Seat Depth   | Seat Height    | Seat Width   | Weight<br>Capacity |
|---------------|-------------|--------------|----------------|--------------|--------------------|
|               |             | 457 mm (18") | 406 mm (16")   |              |                    |
| SMALL         | CR5422      |              | 431 mm (17")*  | 457 mm (18") | 130 kg             |
|               |             | 508 mm (20") | 457 mm (18")** |              |                    |
|               |             | 457 mm (18") | 457 mm (18")   |              | 160 kg             |
| MEDIUM        | CR5424      |              | 482 mm (19")*  | 508 mm (20") |                    |
|               |             | 508 mm (20") | 508 mm (20")** |              |                    |
|               |             | 457 mm (18") | 457 mm (18")   |              |                    |
| LARGE         | CR5426      |              | 482 mm (19")*  | 559 mm (22") | 160 kg<br>160 kg   |
|               |             | 508 mm (20") | 508 mm (20")** |              |                    |