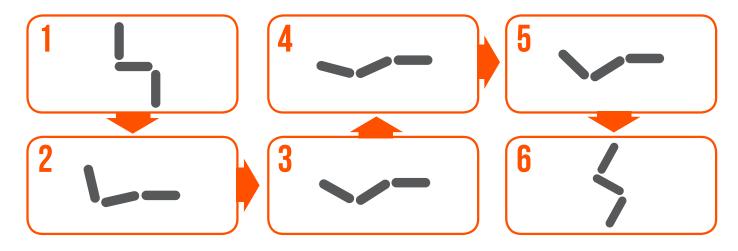

### INTEGRATED SELF-SUPPLY OVERLAY

The integrated Self Supply Overlay comes as standard on all chairs.

This allows for easy integration of existing cushions.

The size of the aperture is  $445 \text{ mm} \times 445 \text{ mm} \times 76 \text{ mm} (17.5" \times 17.5" \times 3")$ .

This means the height of the seat and armrests remain unchanged when using another cushion.

STEP 1

Remove the backrest cushions.

STEP 2

Unzip the cushion cover to expose the foam.

STEP 3

Pull the foam out carefully, starting at the rear and cut the perforations at the front.

STEP 4

This leaves the cut out for the existing cushions to be inserted. Insert the cushion and re zip the cover.

At Active Mobility we source quality, affordable and innovative products globally and have them available for fast delivery. But we do more than just provide products.