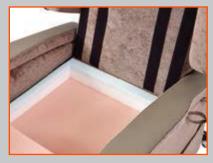

### INTEGRATED SELF-SUPPLY OVERLAY

The integrated Self Supply Overlay comes as standard on all chairs.

This allows for easy integration of existing cushions.

The size of the aperture is  $445 \text{ mm} \times 445 \text{ mm} \times 76 \text{ mm} (17.5" \times 17.5" \times 3")$ .

STEP 4

This leaves the cut out for the existing cushions to be inserted. Insert the cushion and re zip the cover.

At Active Mobility we source quality, affordable and innovative products globally and have them available for fast delivery. But we do more than just provide products.