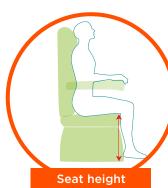

## SIZE

#### **Key thoughts:**

- 3 measurements are required for selecting a chair; seat depth, seat height and seat width see below drawings for clarity.
- When selecting a chair size, prioritise the chair measurements in the following order: seat depth, seat height then seat width. This will ensure the selected size is the right overall proportion for the user
- If you cannot find the size you need, check out the other chairs in our range or contact us as we may be able to supply a special size.

| Chair<br>Size | Part Number | Seat Depth   | Seat Height    | Seat Width   | Weight<br>Capacity |
|---------------|-------------|--------------|----------------|--------------|--------------------|
|               |             | 457 mm (18") | 406 mm (16")   |              |                    |
| SMALL         | CR5422      |              | 431 mm (17")*  | 457 mm (18") | 130 kg             |
|               |             | 508 mm (20") | 457 mm (18")** |              |                    |
|               |             | 457 mm (18") | 457 mm (18")   |              | 160 kg             |
| MEDIUM        | CR5424      |              | 482 mm (19")*  | 508 mm (20") |                    |
|               |             | 508 mm (20") | 508 mm (20")** |              |                    |
|               |             | 457 mm (18") | 457 mm (18")   |              |                    |
| LARGE         | CR5426      |              | 482 mm (19")*  | 559 mm (22") | 160 kg<br>160 kg   |
|               |             | 508 mm (20") | 508 mm (20")** |              |                    |