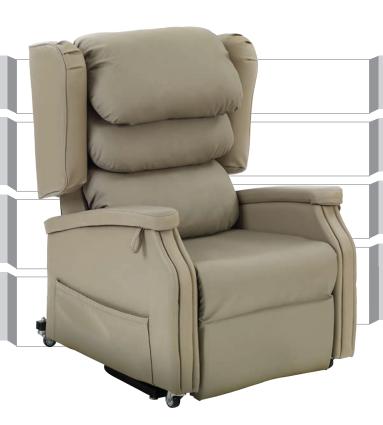

## TECHNICAL SPECIFICATION

- To provide comfortable seating
- To raise a user from a sitting to a standing position
- To lower a user from a standing to a sitting position
- To tilt in space a user

Figure 1. Spare parts of Configura® Comfort 1 Chair