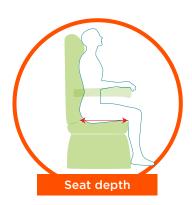

## SIZE

#### **Key thoughts:**

- 3 measurements are required for selecting a chair; seat depth, seat height and seat width see below drawings for clarity.
- When selecting a chair size, prioritise the chair measurements in the following order: seat depth, seat height then seat width. This will ensure the selected size is the right overall proportion for the user
- If you cannot find the size you need, check out the other chairs in our range or contact us as we may be able to supply a special size.

| Chair<br>Size | Part Number | Seat Depth   | Seat Height    | Seat Width   | Weight<br>Capacity |
|---------------|-------------|--------------|----------------|--------------|--------------------|
|               |             | 457 mm (18") | 406 mm (16")   |              |                    |
| SMALL         | CR5422      |              | 431 mm (17")*  | 457 mm (18") | 130 kg             |
|               |             | 508 mm (20") | 457 mm (18")** |              |                    |
|               |             | 457 mm (18") | 457 mm (18")   |              | 160 kg             |
| MEDIUM        | CR5424      |              | 482 mm (19")*  | 508 mm (20") |                    |
|               |             | 508 mm (20") | 508 mm (20")** |              |                    |
|               |             | 457 mm (18") | 457 mm (18")   |              |                    |
| LARGE         | CR5426      |              | 482 mm (19")*  | 559 mm (22") | 160 kg<br>160 kg   |
|               |             | 508 mm (20") | 508 mm (20")** |              |                    |