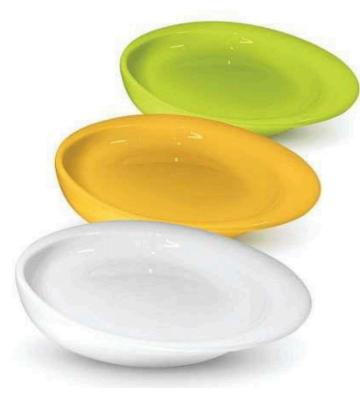

## Scoop Plate

This Dignity by Wade Scoop Plate has a 23cm diameter and a tapered extended rim. This provides assistance when scooping food while reducing the risk of spills.