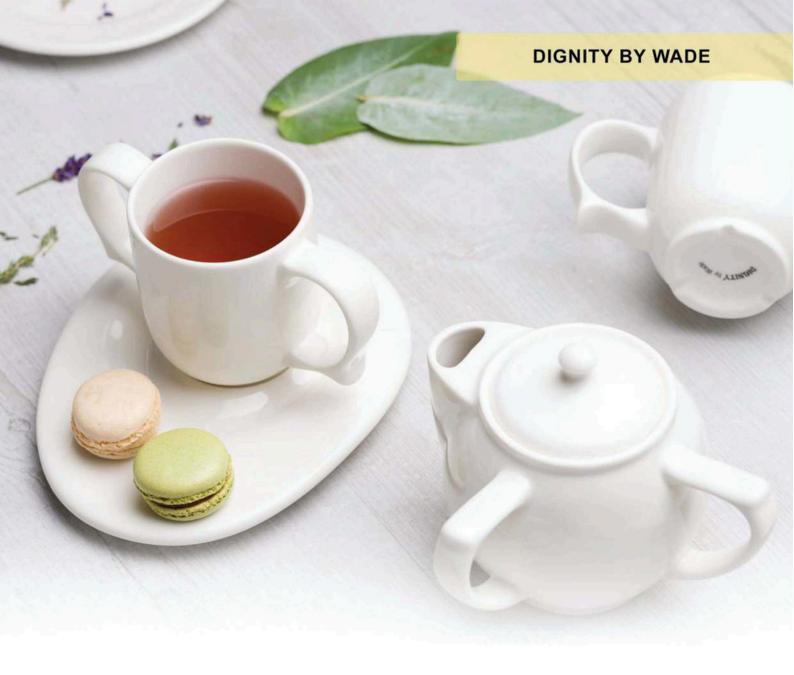

#### **Oval Saucer**

The egg-shaped design of this Dignity by Wade saucer with raised sides promotes additional safety from spills when being moved or carried.

The uniquely designed groove in the saucer allows for the Dignity by Wade drinking mugs to sit securely on the saucer to prevent spills. There is plenty of room for a tasty treat on the side.

| 3430108-G | Dignity by Wade | Oval Saucer, Green  |
|-----------|-----------------|---------------------|
| 3430108-W | Dignity by Wade | Oval Saucer, White  |
| 3430108-Y | Dignity by Wade | Oval Saucer, Yellow |