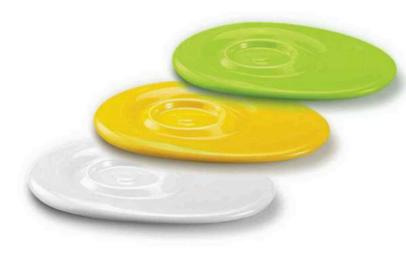

#### **Oval Saucer**

The egg-shaped design of this Dignity by Wade saucer with raised sides promotes additional safety from spills when being moved or carried.

The uniquely designed groove in the saucer allows for the Dignity by Wade drinking mugs to sit securely on the saucer to prevent spills. There is plenty of room for a tasty treat on the side.

| 3430108-G | Dignity by Wade | Oval Saucer, Green  |
|-----------|-----------------|---------------------|
| 3430108-W | Dignity by Wade | Oval Saucer, White  |
| 3430108-Y | Dignity by Wade | Oval Saucer, Yellow |