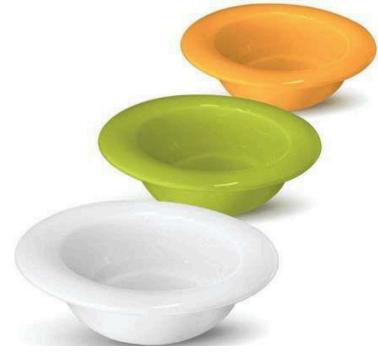

## Scoop Plate

This Dignity by Wade Scoop Plate has a 23cm diameter and a tapered extended rim. This provides assistance when scooping food while reducing the risk of spills.