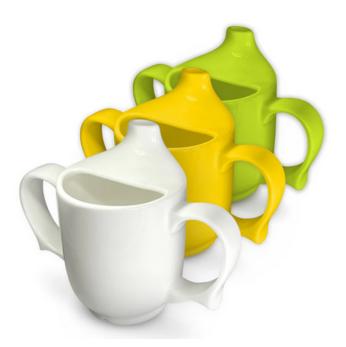

### Two Handled Feeding Cup

This Dignity by Wade Two Handled Feeding Cup has a drinking spout designed to regulate the flow of liquid and will also accommodate a straw. The elegant design provides a comfortable grip to encourage independent drinking.

3430105-G Dignity by Wade Two Handled Feeding Cup, Green 3430105-W Dignity by Wade Two Handled Feeding Cup, White 3430105-Y Dignity by Wade Two Handled Feeding Cup, Yellow