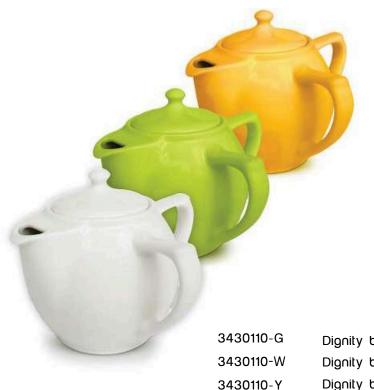

#### Two Handled Teapot

The two large handles on this Dignity by Wade teapot are generously sized and enable the teapot to be held and poured with two hands.

The specially designed teapot has a simple locking mechanism to ensure the lid is secure during pouring.

Dignity by Wade Two Handled Teapot, Green
Dignity by Wade Two Handled Teapot, White
Dignity by Wade Two Handled Teapot, Yellow