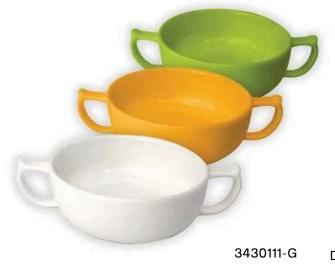

#### Two Handled Bowl

This Two Handled Bowl has two generously sized handles to enable comfortable gripping and increased stability.

3430111-G Dignity by Wade Two Handled Bowl, Green 3430111-W Dignity by Wade Two Handled Bowl, White 3430111-Y Dignity by Wade Two Handled Bowl, Yellow