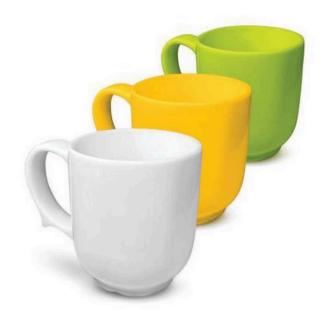

### One Handled Mug

Designed with a large handle to provide a comfortable and stable grip, this Dignity by Wade Mug has been especially designed to encourage independence when drinking.

3430109-G Dignity by Wade One Handled Mug, Green 3430109-W Dignity by Wade One Handled Mug, White 3430109-Y Dignity by Wade One Handled Mug, Yellow