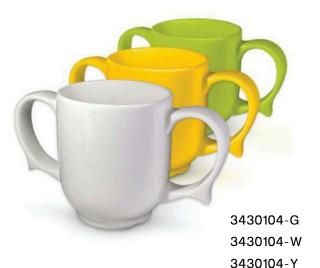

#### Two Handled Mug

The two large handles on the Dignity by Wade Mug enable a more secure and comfortable grip to facilitate independence when drinking.

Dignity by Wade Two Handled Mug, Green Dignity by Wade Two Handled Mug, White Dignity by Wade Two Handled Mug, Yellow