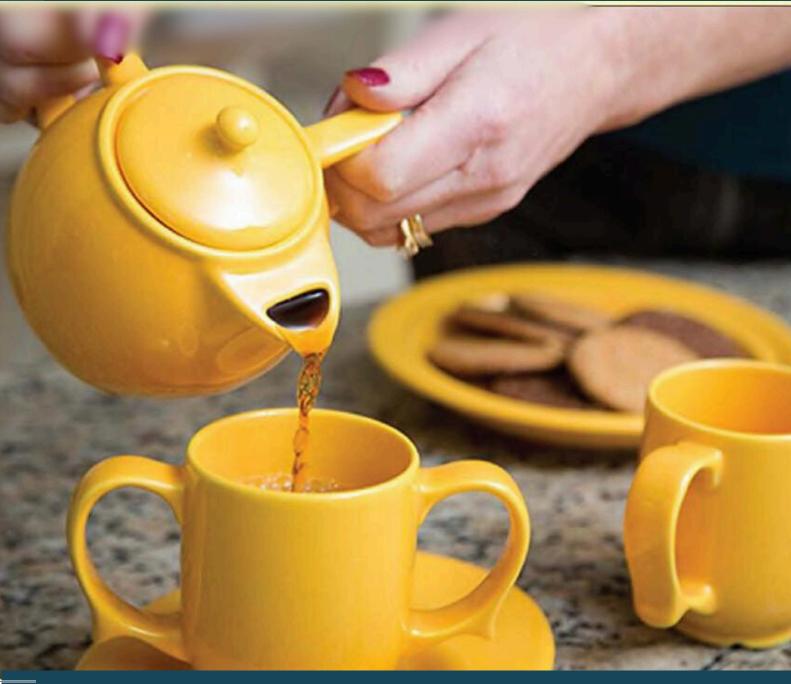

#### Two Handled Teapot

The two large handles on this Dignity by Wade teapot are generously sized and enable the teapot to be held and poured with two hands.

The specially designed teapot has a simple locking mechanism to ensure the lid is secure during pouring.

Dignity by Wade Two Handled Teapot, Green
Dignity by Wade Two Handled Teapot, White
Dignity by Wade Two Handled Teapot, Yellow