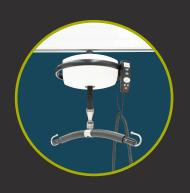

Archability provides a range of fittings, fixtures and equipment for healthcare projects. Such as ceiling hoists, ceiling hoist tracking, gantry systems and change tables.