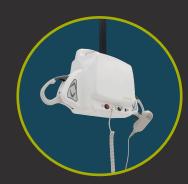

Archability provides a range of fittings, fixtures and equipment for healthcare projects. Such as ceiling hoists, ceiling hoist tracking, gantry systems and change tables.