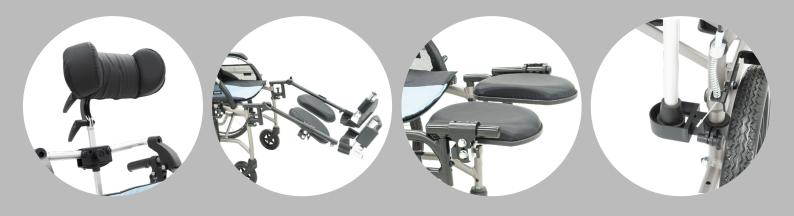

## **Head Support**

Height and Angle adjustable ezi-fit headrest. Mounting bracket folds with chair with out needing to be disassembled.

> SKU: 15878014

## Elevating Leg Rests

Angle adjustable Elevating Leg Rest. Comes fitted with height and angle adjustable calf pads. Available as a set or individual Left or Right legrests.

> SKU: 15878015-LHS 15878015-RHS

## Stump Supports

Padded and Contoured stump supports. Available for both Left and Right sides. The stump pad is depth, angle and height adjustable.

> SKU: 15878016-LHS 15878016-RHS

## Walking Stick Holder

Simple and effective, the clip on walking stick holder holds most types of walking sticks with a standard tip.

> SKU: 15878007