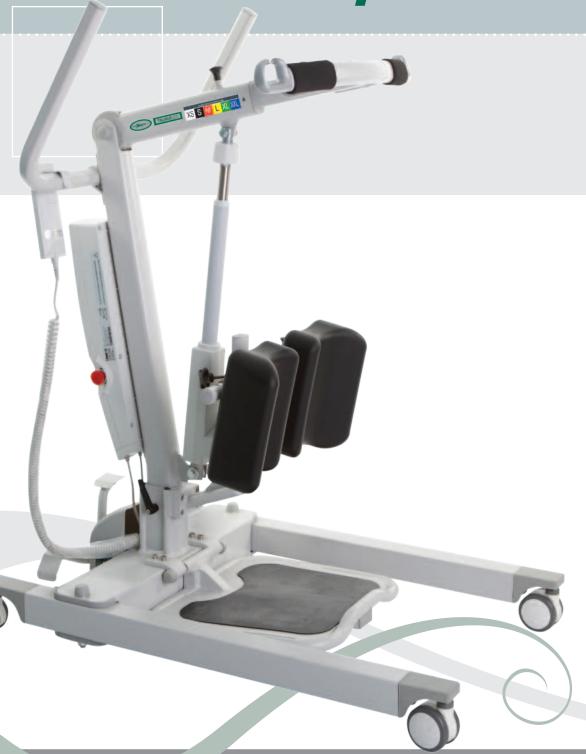

A new generation light weight aluminium lifter evolved from the needs of the carer.

Allegro LITE

Aluminium Standing Aid Taurus 7201.

- Aluminium lift with a Safe Working Load (SWL) of 200kg
- Linak powered lifting function
- Foot pedal control for base width adjustment
- Equipped with 75mm front castors and 75mm lockable rear castors
- Soft Polyurethane (PU) knee pads provide comfort
- · Knee pads are adjustable in width, height and angle
- Flip up footplate with non-slip rubber grip
- Easy access emergency stop button
- Electric and manual emergency lowering devices
- Anti-entrapment feature lowering of boom stops on resistance

PU knee pads are water repellent and comfortable \*

Boom length adjustment for patients of varying heights

Simple adjustment of base width with foot pedal

Width adjustable PU knee

pads \*

Height adjustable PU knee pads \*

Rear castors with brakes for security

<sup>\*</sup> Kneepads shown in alternate colour for clarity.

| ITEM NO | MAX LOAD | L   |     | A   |     | В  | B1   | С         | D     | Е   | F | F1  | G    | NW   | Turning Diameter |
|---------|----------|-----|-----|-----|-----|----|------|-----------|-------|-----|---|-----|------|------|------------------|
|         |          | MAX | MIN | MAX | MIN |    |      |           |       |     |   |     |      |      |                  |
| 7201    | 200      | 140 | 89  | 145 | 93  | 98 | 65.7 | 59.5~89.5 | 49~79 | 100 | П | 5.5 | 0~12 | 30kg | 106              |