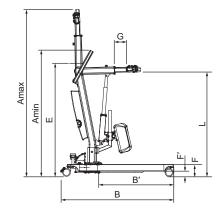

Rear castors with brakes for security

<sup>\*</sup> Kneepads shown in alternate colour for clarity.

| ITEM NO | MAX LOAD | L   |     | A   |     | В  | B1   | С         | D     | Е   | F | F1  | G    | NW   | Turning Diameter |
|---------|----------|-----|-----|-----|-----|----|------|-----------|-------|-----|---|-----|------|------|------------------|
|         |          | MAX | MIN | MAX | MIN |    |      |           |       |     |   |     |      |      |                  |
| 7201    | 200      | 140 | 89  | 145 | 93  | 98 | 65.7 | 59.5~89.5 | 49~79 | 100 | П | 5.5 | 0~12 | 30kg | 106              |

<sup>\*</sup> All measurements are shown in centimetres.

Unit 8/110-120 Silverwater Road, Silverwater NSW 2128

Phone: (02) 9649 2111

Email: sales@activemobility.com.au