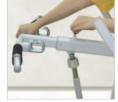

PU knee pads are water repellent and comfortable \*

Boom length adjustment for patients of varying heights

Simple adjustment of base width with foot pedal

Width adjustable PU knee

pads \*

Height adjustable PU knee pads \*