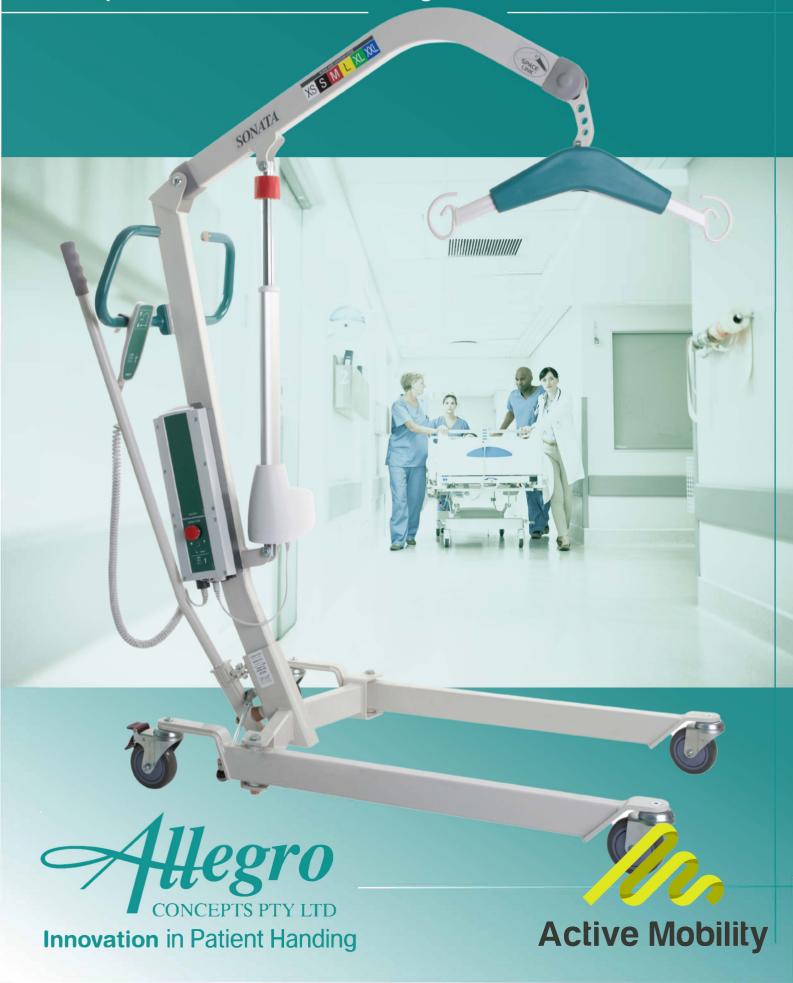

## SONATA 150

**Compact Mobile Patient Lifting Hoist** 

## SONATA 150

Sonata 150: A lightweight compact mobile patient lifting hoist with a safe working load of 150kg and an innovative and ergonomic design.

The Sonata 150 is an easy to use everyday lifter providing superior patient lift space through the use of SPACE LINK technology.

## SPACE LINK<sup>TM</sup>

- breakthrough for optimized patient space
- enhances floor lift capacity

**Sonata 150 Specifications** 

| Safe Working Load             | 150kg                |
|-------------------------------|----------------------|
| Base Length                   | 1005mm               |
| External Base Width Closed    | 605mm                |
| External Base Width Open      | 1070mm               |
| Internal Base Width Closed    | 510mm                |
| Internal Base Width Open      | 975mm                |
| Base Width Adjustment         | 3 Position Manual    |
| Under Bed Clearance           | 130mm                |
| Minimum Height Yoke           | 420mm                |
| Maximum Height Yoke           | 735mm                |
| Average Lift Range*           | 870mm                |
| Lifter Weight                 | 41kg                 |
| Minimum Storage Height        | 1260mm               |
| Under Base Height             | 55mm                 |
| Maximum Hoist Reach           | 875mm                |
| Minimum Hoist Reach           | 555mm                |
| Hoist Reach at Maximum Height | 555mm                |
| Mass of Heaviest Part         | 22kg (Mast assembly) |