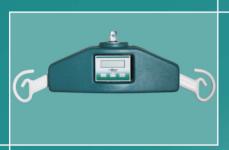

Standard Yoke with Integrated Weigh Scale - 2211037

Hi Lift Yoke - 2211032

Pivot Frame - 2211038

Quick Release Adapter - 2911039