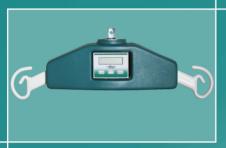

Standard Yoke with Integrated Weigh Scale - 2211037

Hi Lift Yoke - 2211032

Pivot Frame - 2211038

Quick Release Adapter - 2911039