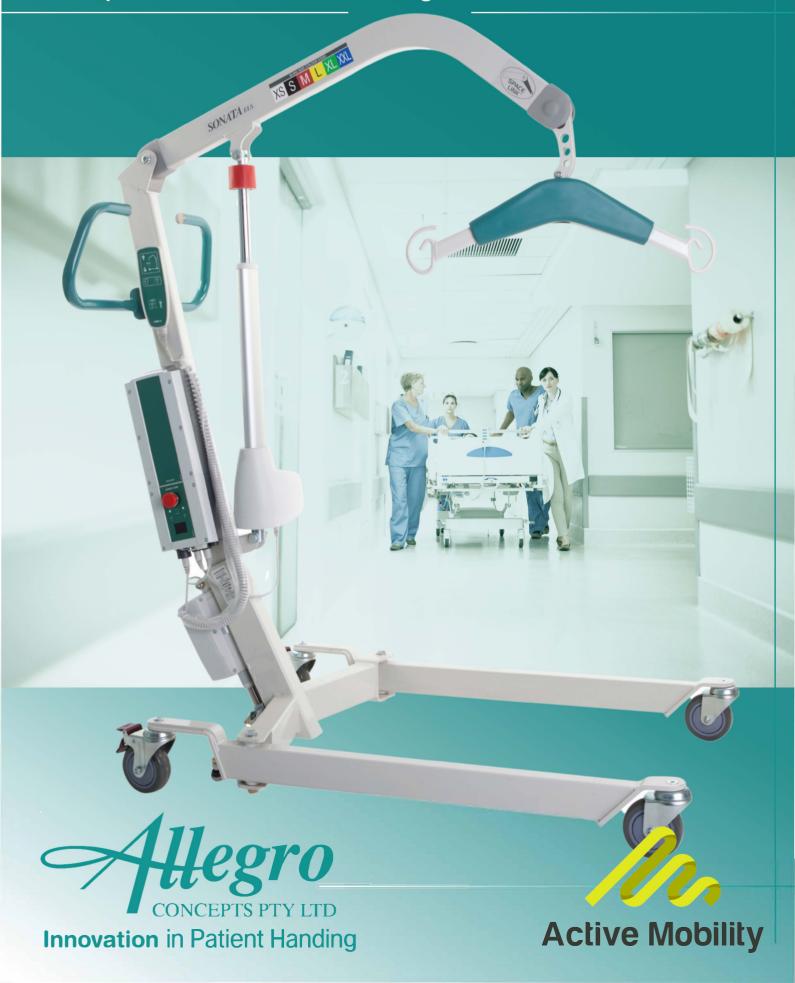

## SONATA ELS 150

**Compact Mobile Patient Lifting Hoist** 

## SONATA ELS 150

Sonata ELS: A lightweight compact mobile patient lifting hoist with innovative and ergonomic design.

The Sonata ELS is an easy to use everyday lifter. With a safe working load of 150kg the Sonata ELS offers an outstanding lift capacity in a small patient hoist.

The Sonata ELS offers all the versatility of the original Sonata, with the added advantage of Electric Leg Spread. This allows for ease of lifter leg adjustment on carpeted surfaces and/or with the heavier client on board.

## SPACE LINK<sup>TM</sup>

- breakthrough for optimized patient space
- enhances floor lift capacity

| Safe Working Load             | 150kg                |
|-------------------------------|----------------------|
| Base Length                   | 1100mm               |
| External Base Width Closed    | 670mm                |
| External Base Width Open      | 1075mm               |
| Internal Base Width Closed    | 570mm                |
| Internal Base Width Open      | 970mm                |
| Base Width Adjustment         | Electric             |
| Under Bed Clearance           | 130mm                |
| Minimum Height Yoke           | 400mm                |
| Maximum Height Yoke           | 1735mm               |
| Average Lift Range*           | 880mm                |
| Lifter Weight                 | 41kg                 |
| Minimum Storage Height        | 1250mm               |
| Under Base Height             | 55mm                 |
| Maximum Hoist Reach           | 865mm                |
| Minimum Hoist Reach           | 515mm                |
| Hoist Reach at Maximum Height | 515mm                |
| Mass of Heaviest Part         | 21kg (Mast assembly) |