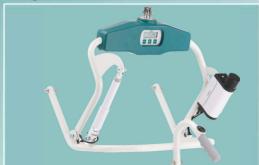

#### **Power Pivot Frame with Integrated Weigh**

- · Powered patient positioning
- · Monitor patient wellbeing No
- · No loss of hoist lifting height
- 200kg SWL
- · Controlled by hoist handset
- · Use with pivot (white plastic clip and E'Clip attachment) slings
- · Non-absorbent polyurethane padding

Pivot Frame with Integrated Weigh Scale - 2211039

Power Pivot Frame - with Integrated Weigh Scale - 2211041

Bariatric Power Pivot Frame with Integrated Weigh Scale - 2211069

Self Power Pivot Frame with Integrated Weigh Scale - 2411006WD