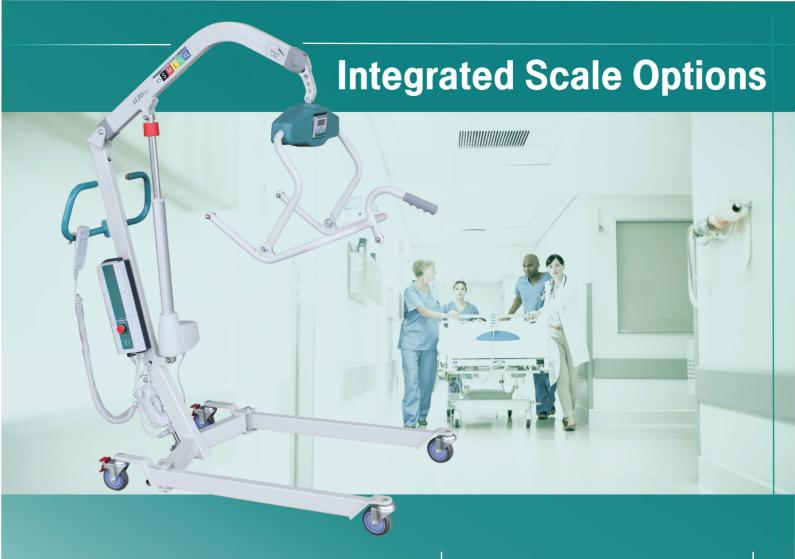

# **Weigh Scale**

The Allegro Concepts weigh scale option is a universal weighing module that is useful for patients requiring constant monitoring of weight for general wellbeing:

- 320kg SWL
- 100g graduations
- Tare function
- Kg / Lb conversion
- Suitable for yoke or pivot attachments
- Useful where weighing of patients is difficult due to the level of support required
- Also available Quick Release Adapter option