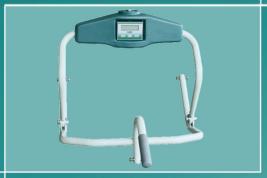

#### **Pivot Frame with Integrated Weigh Scale**

- · Facilitate patient positioning
- · Monitor patient wellbeing
- · No loss of hoist lifting height
- 200kg SWL
- · Easily adaptable to any style of patient hoist
- · Use with pivot (white plastic clip and E'Clip attachment) slings
- · Non-absorbent polyurethane padding

Pivot Frame with Integrated Weigh Scale - 2211039

Power Pivot Frame - with Integrated Weigh Scale - 2211041

Bariatric Power Pivot Frame with Integrated Weigh Scale - 2211069

Self Power Pivot Frame with Integrated Weigh Scale - 2411006WD