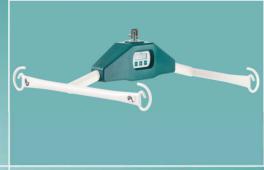

### **Bariatric Yoke Spreader Bar with Integrated Weigh Scale**

- · All day-to-day patient lifting
- · Monitor patient wellbeing with no loss of hoist lifting height
- · Use with Forte 320 Bariatric Hoist
- · Optimum patient space for larger patients
- · 4 General purpose sling (loop attachment) points
- · Non-absorbent polyurethane padding
- 320 kg SWL

Standard Yoke with Integrated Weigh Scale - 2211037

Bariatric Yoke Spreader Bar with Integrated Weigh Scale - 3111039