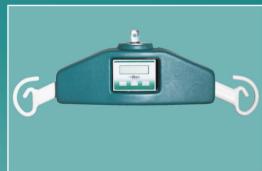

### **Standard Yoke with Integrated Weigh Scale**

- · All day-to-day patient lifting
- · Monitor patient wellbeing
- Minimal loss of hoist lifting height (approx. 20mm)
- 320 kg SWL
- · Easily adaptable to any style of patient hoist
- Use with general purpose (loop attachment) slings
- · Non-absorbent polyurethane padding

Standard Yoke with Integrated Weigh Scale - 2211037

Bariatric Yoke Spreader Bar with Integrated Weigh Scale - 3111039