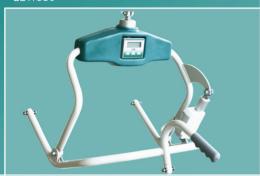

### **Standard Yoke with Integrated Weigh Scale**

- · All day-to-day patient lifting
- · Monitor patient wellbeing
- Minimal loss of hoist lifting height (approx. 20mm)
- 320 kg SWL
- · Easily adaptable to any style of patient hoist
- Use with general purpose (loop attachment) slings
- · Non-absorbent polyurethane padding

Standard Yoke with Integrated Weigh Scale - 2211037

Bariatric Yoke Spreader Bar with Integrated Weigh Scale - 3111039