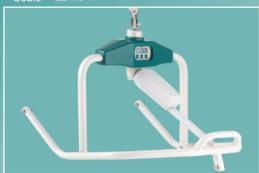

#### **Pivot Frame with Integrated Weigh Scale**

- · Facilitate patient positioning
- · Monitor patient wellbeing
- · No loss of hoist lifting height
- 200kg SWL
- · Easily adaptable to any style of patient hoist
- · Use with pivot (white plastic clip and E'Clip attachment) slings
- · Non-absorbent polyurethane padding

Pivot Frame with Integrated Weigh Scale - 2211039

Power Pivot Frame - with Integrated Weigh Scale - 2211041

Bariatric Power Pivot Frame with Integrated Weigh Scale - 2211069

Self Power Pivot Frame with Integrated Weigh Scale - 2411006WD