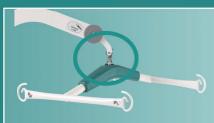

Bariatric Power Pivot Frame with Integrated Weigh Scale - 2211069

Concealed Electric Leg Spread Mechanism

Low Profile Leg – Twin **75**mm Castors

Quick Release Adapter - 2911039