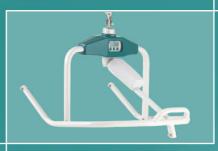

## FORTE 320

**Heavy Duty Patient Lifting Hoist** 

## FORTE 320

FORTE 320: With a safe working load of 320kg this extremely heavy duty mobile patient lifting hoist provides full bariatric capability whilst remaining a compact and ergonomic design. Manoeuvrability and exceptional under bed clearance are key design features.

FORTE 320 provides superior patient lift space through the combination of the recessed actuator and the use of SPACE LINK™ technology. The aesthetic design of the concealed electric leg mechanism provides infection control advantages.

FORTE 320 is the lifter of choice for institutional use where a high capacity bariatric lifter is required.