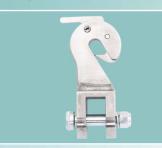

Bariatric Power Pivot Frame with Integrated Weigh Scale - 2211069

Concealed Electric Leg Spread Mechanism

Low Profile Leg – Twin **75**mm Castors

Quick Release Adapter - 2911039