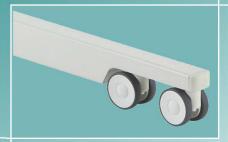

Bariatric Power Pivot Frame with Integrated Weigh Scale - 2211069

Concealed Electric Leg Spread Mechanism

Low Profile Leg – Twin **75**mm Castors

Quick Release Adapter - 2911039