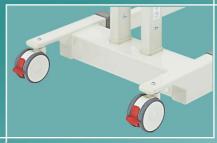

Bariatric Power Pivot Frame with Integrated Weigh Scale - 2211069

Concealed Electric Leg Spread Mechanism

Low Profile Leg – Twin **75**mm Castors

Quick Release Adapter - 2911039