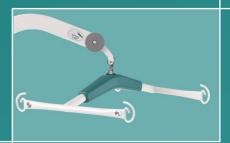

Bariatric Power Pivot Frame with Integrated Weigh Scale - 2211069

Concealed Electric Leg Spread Mechanism

Low Profile Leg – Twin **75**mm Castors

Quick Release Adapter - 2911039