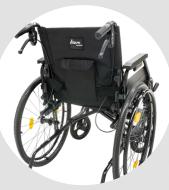

#### **Full Features**

- · Dual Brakes
- Solid 23" drive wheels. Pneumatic option is also available
- · Solid 7.5" castors.
- Optional Accessories: Elevating legrest with calf support, Stump support and Headrest.
- · Quick flip-up anti-tippers mechanism.
- Adjustable, Swing Away & Removable leg rests.
- · Flip Back & Removable Armrests.

- · Adjustable Centre of Gravity
- · Height Adjustable Built-in push handles
- · Footplates are angle adjustable.
- · Removable or flip away, anti-tip wheels
- · Swing away leg rests
- Adaptable backrest to suit other backrest options.
- · Built-in backrest pocket