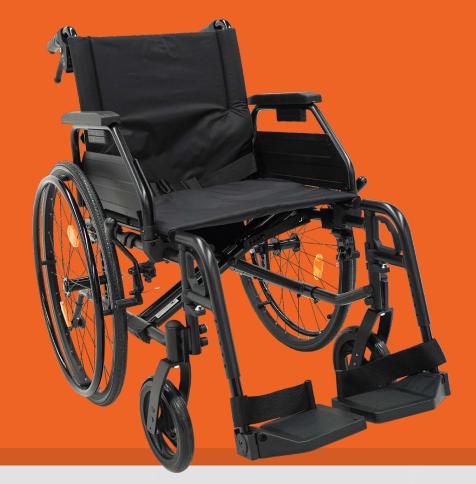

# **AERIS** LITE

The AERIS Adjusta Lite manual wheelchair is a modern, adaptable wheelchair, suited to a large range of users.

Aeris is manufactured with aircraft grade Aluminium incorporating a host of features built into the design. AERIS is light weight, configurable & is fully crash tested to a user mass of 136kg Available in 16", 18", 20" seat widths

#### **Features**

## **Configurable**Aeris incorporates a host of features built

into the design.

Calibre Black

#### **Full Features**

- · Dual Brakes
- Solid 23" drive wheels. Pneumatic option is also available
- · Solid 7.5" castors.
- Optional Accessories: Elevating legrest with calf support, Stump support and Headrest.
- · Quick flip-up anti-tippers mechanism.
- Adjustable, Swing Away & Removable leg rests.
- · Flip Back & Removable Armrests.

- · Adjustable Centre of Gravity
- · Height Adjustable Built-in push handles
- · Footplates are angle adjustable.
- · Removable or flip away, anti-tip wheels
- · Swing away leg rests
- Adaptable backrest to suit other backrest options.
- · Built-in backrest pocket