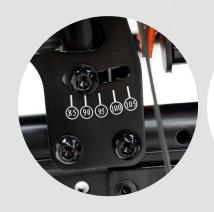

### **Specifications**

| SPECIFICATIONS              | AERIS LITE                   |
|-----------------------------|------------------------------|
| Weight Capacity             | 136 kg                       |
| Seat Width                  | 40 cm, 46 cm, 49 cm          |
| Armrest Height              | 23 - 27 cm                   |
| Arm Pad Position            | Fixed                        |
| Seat Height Adjustability   | 44.5, 45, 47, 47.5, 50 cm    |
| Seat Depth                  | 40, 42.5, 45, 47.5, 50 cm    |
| Backrest Height             | 40 - 46 cm (2cm increments)  |
| Backrest Angle              | 85° - 105° (5° increments)   |
| Lower Leg Length            | 40 - 48 cm (2 cm increments) |
| Footplate Length Adjustment | 19 -25 cm                    |
| Overall Height              | 85 - 93 cm                   |
| Overall Length              | 103 cm                       |
| Length excluding Footrest   | 90 cm                        |
| Overall Width               | is = to seat width +15 cm    |
| Width Folded                | 34 cm                        |
| Gross Weight                | from 15 kg                   |
| Net Weight                  | from 9 kg                    |