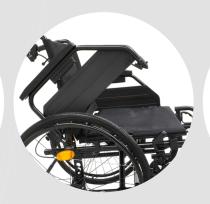

#### **Full Features**

- · Dual Brakes
- Solid 23" drive wheels. Pneumatic option is also available
- · Solid 7.5" castors.
- Optional Accessories: Elevating legrest with calf support, Stump support and Headrest.
- · Quick flip-up anti-tippers mechanism.
- Adjustable, Swing Away & Removable leg rests.
- · Flip Back & Removable Armrests.

- · Adjustable Centre of Gravity
- · Height Adjustable Built-in push handles
- · Footplates are angle adjustable.
- · Removable or flip away, anti-tip wheels
- · Swing away leg rests
- Adaptable backrest to suit other backrest options.
- · Built-in backrest pocket