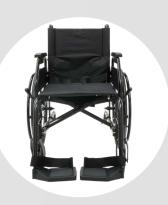

# **AERIS** LITE

The AERIS Adjusta Lite manual wheelchair is a modern, adaptable wheelchair, suited to a large range of users.

Aeris is manufactured with aircraft grade Aluminium incorporating a host of features built into the design. AERIS is light weight, configurable & is fully crash tested to a user mass of 136kg Available in 16", 18", 20" seat widths