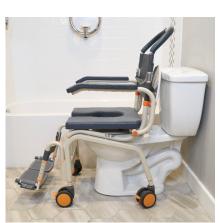

## For roll in showers

The SB6c mobile shower chair from Showerbuddy is designed for accessible or roll-in showers. It can roll straight over most toilets and into the shower, reducing manual handling and transfers for caregivers.

The SB6c has a 450mm wide foam seat cushion and can also be used as a commode chair. The SB6c shower chair comes with 4 locking high quality caster wheels, a commode system and numerous accessories to choose from.

## **Product Features:**

- Weight capacity 136kg
- Rolls over most standard toilets
- Arms lockable / flip-back
- Height adjustable
- Footrests removable and swing-away, height adjustable
- No rust aluminum frame (Grade 6061 T6)
- Stainless steel parts and hardware (Grade 304)
- Safety belts lap or chest belts plus calf strap
- Caster Wheels -100mm all locking
- · Commode system with deflector splash guard
- Tool-free assembly