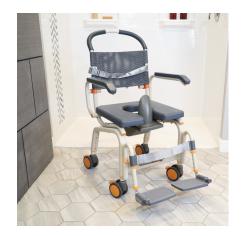

## For roll in showers

The SB6c mobile shower chair from Showerbuddy is designed for accessible or roll-in showers. It can roll straight over most toilets and into the shower, reducing manual handling and transfers for caregivers.

The SB6c has a 450mm wide foam seat cushion and can also be used as a commode chair. The SB6c shower chair comes with 4 locking high quality caster wheels, a commode system and numerous accessories to choose from.

## **Product Features:**

- Weight capacity 136kg
- Rolls over most standard toilets
- Arms lockable / flip-back
- Height adjustable
- Footrests removable and swing-away, height adjustable
- No rust aluminum frame (Grade 6061 T6)
- Stainless steel parts and hardware (Grade 304)
- Safety belts lap or chest belts plus calf strap
- Caster Wheels -100mm all locking
- · Commode system with deflector splash guard
- Tool-free assembly