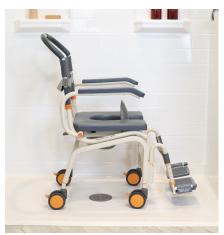

## For roll in showers

The SB6c mobile shower chair from Showerbuddy is designed for accessible or roll-in showers. It can roll straight over most toilets and into the shower, reducing manual handling and transfers for caregivers.

The SB6c has a 450mm wide foam seat cushion and can also be used as a commode chair. The SB6c shower chair comes with 4 locking high quality caster wheels, a commode system and numerous accessories to choose from.

## **Product Features:**

- Weight capacity 136kg
- Rolls over most standard toilets
- Arms lockable / flip-back
- Height adjustable
- Footrests removable and swing-away, height adjustable
- No rust aluminum frame (Grade 6061 T6)
- Stainless steel parts and hardware (Grade 304)
- Safety belts lap or chest belts plus calf strap
- Caster Wheels -100mm all locking
- · Commode system with deflector splash guard
- Tool-free assembly