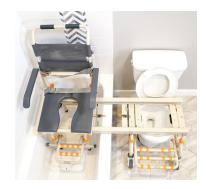

### For transfers over a bath tub

The SB2 bath transfer system from Showerbuddy is designed to allow a user to be safely transferred by a caregiver over a bathtub to shower without costly bathroom remodeling.

The SB2 TubBuddy eliminates unnecessary transfers between toileting and bathing making it comfortable for both user and caregiver, while reducing costs and contributing to good user hygiene.

#### **Product Features:**

- Weight capacity 250kg
- Rolls over most standard toilets
- Arms removable / lockable / flip-back
- Height adjustable
- Safety mechanisms & side stabilizers on bath base
- No rust aluminum frame (Grade 6061 T6)
- Stainless steel parts and hardware (Grade 304)
- Footrest fold-up foot rest on rolling base and on bath base
- Safety belts lap & chest belts
- Caster Wheels 125mm x 4 locking Commode system
- Tool-free assembly