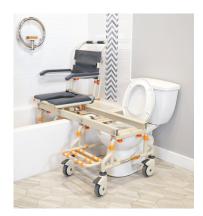

### For transfers over a bath tub

The SB2 bath transfer system from Showerbuddy is designed to allow a user to be safely transferred by a caregiver over a bathtub to shower without costly bathroom remodeling.

The SB2 TubBuddy eliminates unnecessary transfers between toileting and bathing making it comfortable for both user and caregiver, while reducing costs and contributing to good user hygiene.

#### **Product Features:**

- Weight capacity 250kg
- Rolls over most standard toilets
- Arms removable / lockable / flip-back
- Height adjustable
- Safety mechanisms & side stabilizers on bath base
- No rust aluminum frame (Grade 6061 T6)
- Stainless steel parts and hardware (Grade 304)
- Footrest fold-up foot rest on rolling base and on bath base
- Safety belts lap & chest belts
- Caster Wheels 125mm x 4 locking Commode system
- Tool-free assembly