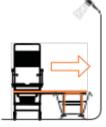

### For transfers over a bath tub

The SB2 bath transfer system from Showerbuddy is designed to allow a user to be safely transferred by a caregiver over a bathtub to shower without costly bathroom remodeling.

The SB2 TubBuddy eliminates unnecessary transfers between toileting and bathing making it comfortable for both user and caregiver, while reducing costs and contributing to good user hygiene.