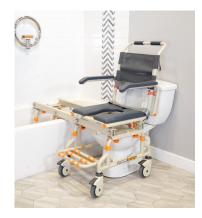

### For transfers over a bath tub

The SB2 bath transfer system from Showerbuddy is designed to allow a user to be safely transferred by a caregiver over a bathtub to shower without costly bathroom remodeling.

The SB2 TubBuddy eliminates unnecessary transfers between toileting and bathing making it comfortable for both user and caregiver, while reducing costs and contributing to good user hygiene.

#### **Product Features:**

- Weight capacity 250kg
- Rolls over most standard toilets
- Arms removable / lockable / flip-back
- Height adjustable
- Safety mechanisms & side stabilizers on bath base
- No rust aluminum frame (Grade 6061 T6)
- Stainless steel parts and hardware (Grade 304)
- Footrest fold-up foot rest on rolling base and on bath base
- Safety belts lap & chest belts
- Caster Wheels 125mm x 4 locking Commode system
- Tool-free assembly