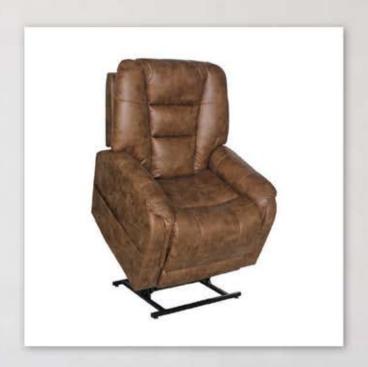

Shown in Badlands (Saddle)

| Spe |  |  |
|-----|--|--|
|     |  |  |

Weight Capacity 158.7 kg (350 lbs.)

Seat Width 50.8 cm (20")

Seat Depth **54.6 cm (21.4")** 

Seat-to-Floor 46.9 cm (18.4")

Chair Width 86.4 cm (34")

## Description

The Mercer dual motor lift chair is sleek, contemporary and above all, offers ultracomfort. Striking a perfect balance of form and function, the state-of-the-art Mercer is an ideal chair when needing to take time out.

## Quick Information

- · Dual motor lift chair with lay-flat recline
- Independent headrest and lumbar function
- Extended footrest
- Luxurious grained leather look
- · Hand wand with USB connectivity
- Your choice of two colours