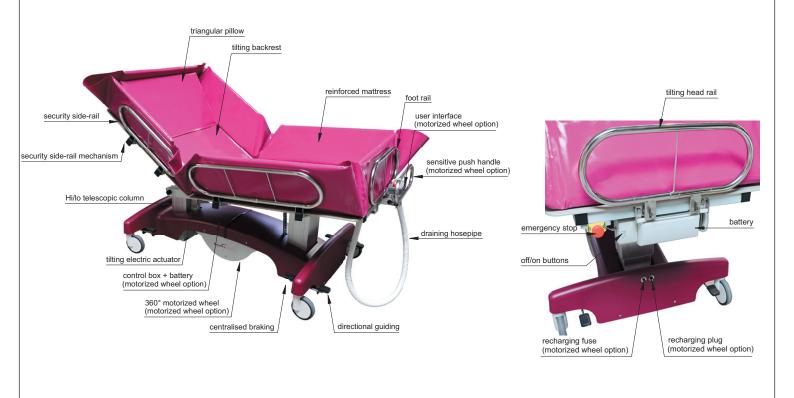

#### Chassis

- Aluminium & paint finished rolling chassis.
- · ABS plastic chassis covers.
- x 4 Guiding and braking castors.
- Steering handle.

#### Platform

- x2 Articulating patient support sections in polypropylene.
- Stainless steel articulating hinges and fixations.
- $\bullet\,\text{x6}$  Stainless steel security side rails with locking functions.
- •Tilting stainless steel head rail.

#### Mattress

- Soft PVC waterproof mattress designed for heavy usage, double thickness.
- $\bullet$  Drainage outlet and waste water hose at foot end Ø40mm.
- Triangular headrest, in soft durable waterproof PVC material.

#### **Electric components**

- 24Vdc IPX6 rated variable height platform columns.
- 24Vdc IPX6 rated backrest actuator
- IPX6 Control module
- $\bullet$  IPX6 10 function hand set with position memorization and charge indicators
- 5Ah / 24V Battery
- 24V battery and charger module.
- Emergency stop button.