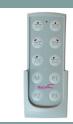

#### **Electric components**

- 24Vdc IPX6 rated variable height platform columns.
- 24Vdc IPX6 rated backrest actuator
- IPX6 Control module
- $\bullet$  IPX6 10 function hand set with position memorization and charge indicators
- 5Ah / 24V Battery
- 24V battery and charger module.
- Emergency stop button.

#### **Options & Accessories:**

- 4435028-10 10-button wireless remote + receiver + support
- + 4435028-20 «Effortless» 360 ° electric wheel assistance
- 4435028-30 Additional battery
- 4435028-40 Extra charger and base for batteries