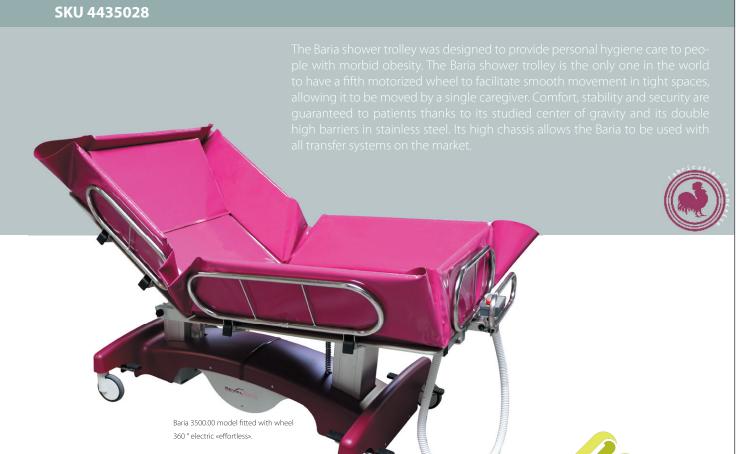

## **REF. 3500.00**

#### SPECIFICATIONS:

#### Chassis

- Aluminium & paint finished rolling chassis.
- · ABS plastic chassis covers.
- x 4 Guiding and braking castors.
- Steering handle.

#### Platform

- x2 Articulating patient support sections in polypropylene.
- Stainless steel articulating hinges and fixations.
- $\bullet\,\text{x6}$  Stainless steel security side rails with locking functions.
- •Tilting stainless steel head rail.

#### Mattress

- Soft PVC waterproof mattress designed for heavy usage, double thickness.
- $\bullet$  Drainage outlet and waste water hose at foot end Ø40mm.
- Triangular headrest, in soft durable waterproof PVC material.