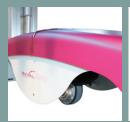

# Baria

Ø150mm wheels

Emergebcy stop device

10 functions hand contro

# **UNIQUE FEATURES**

- Multiple positions to facilitate care.
- Bath position.
- 10cm stretching position.
- Fifth motorized wheel, 360 ° swivel to facilitate movement.
- Double high safety barriers in stainless steel.
- Wireless remote control.
- Lifting amplitude.
- Unbreakable tray.
- Canacity of 350kg
- Ultra-light aluminum structure.
- · Bi-centralized braking.

## **Baria**

Wireless remote control option

360 ° electric wheel option

anel 3011.0

anel 3012 01