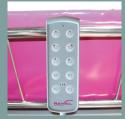

# Baria

Ø150mm wheels

Emergebcy stop device

10 functions hand contro

#### **Electric components**

- 24Vdc IPX6 rated variable height platform columns.
- 24Vdc IPX6 rated backrest actuator
- IPX6 Control module
- $\bullet$  IPX6 10 function hand set with position memorization and charge indicators
- 5Ah / 24V Battery
- 24V battery and charger module.
- Emergency stop button.