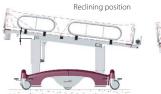

# **UNIQUE FEATURES**

- Multiple positions to facilitate care.
- Bath position.
- 10cm stretching position.
- Fifth motorized wheel, 360 ° swivel to facilitate movement.
- Double high safety barriers in stainless steel.
- Wireless remote control.
- Lifting amplitude.
- Unbreakable tray.
- Canacity of 350kg
- Ultra-light aluminum structure.
- · Bi-centralized braking.