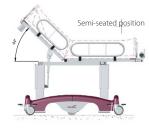

# **UNIQUE FEATURES**

- Multiple positions to facilitate care.
- Bath position.
- 10cm stretching position.
- Fifth motorized wheel, 360 ° swivel to facilitate movement.
- Double high safety barriers in stainless steel.
- Wireless remote control.
- Lifting amplitude.
- Unbreakable tray.
- Canacity of 350kg
- Ultra-light aluminum structure.
- · Bi-centralized braking.