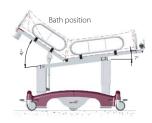

# Baria

Ø150mm wheels

Emergebcy stop device

10 functions hand contro

# **UNIQUE FEATURES**

- Multiple positions to facilitate care.
- Bath position.
- 10cm stretching position.
- Fifth motorized wheel, 360 ° swivel to facilitate movement.
- Double high safety barriers in stainless steel.
- Wireless remote control.
- Lifting amplitude.
- Unbreakable tray.
- Canacity of 350kg
- Ultra-light aluminum structure.
- · Bi-centralized braking.