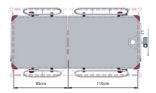

# Baria

Ø150mm wheels

Emergebcy stop device

10 functions hand contro

# **UNIQUE FEATURES**

- Multiple positions to facilitate care.
- Bath position.
- 10cm stretching position.
- Fifth motorized wheel, 360 ° swivel to facilitate movement.
- Double high safety barriers in stainless steel.
- Wireless remote control.
- Lifting amplitude.
- Unbreakable tray.
- Canacity of 350kg
- Ultra-light aluminum structure.
- · Bi-centralized braking.

#### Chassis

- Aluminium & paint finished rolling chassis.
- · ABS plastic chassis covers.
- x 4 Guiding and braking castors.
- Steering handle.

#### Platform

- x2 Articulating patient support sections in polypropylene.
- Stainless steel articulating hinges and fixations.
- $\bullet\,\text{x6}$  Stainless steel security side rails with locking functions.
- •Tilting stainless steel head rail.