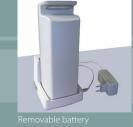

#### **Electric components**

- 24Vdc IPX6 rated variable height platform columns.
- 24Vdc IPX6 rated backrest actuator
- IPX6 Control module
- $\bullet$  IPX6 10 function hand set with position memorization and charge indicators
- 5Ah / 24V Battery
- 24V battery and charger module.
- Emergency stop button.

#### **Options & Accessories:**

- 4435028-10 10-button wireless remote + receiver + support
- + 4435028-20 «Effortless» 360 ° electric wheel assistance
- 4435028-30 Additional battery
- 4435028-40 Extra charger and base for batteries