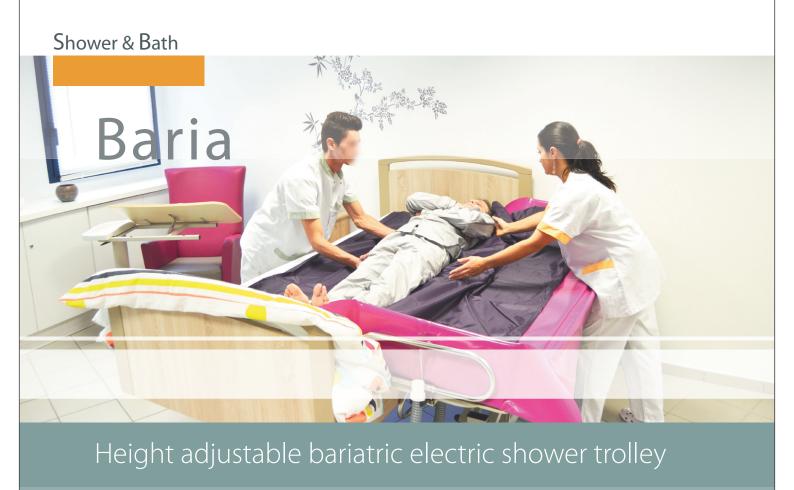

# Baria

Ø150mm wheels

Emergebcy stop device

10 functions hand contro

# Height adjustable bariatric electric shower trolley