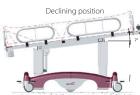

# **UNIQUE FEATURES**

- Multiple positions to facilitate care.
- Bath position.
- 10cm stretching position.
- Fifth motorized wheel, 360 ° swivel to facilitate movement.
- Double high safety barriers in stainless steel.
- Wireless remote control.
- Lifting amplitude.
- Unbreakable tray.
- Canacity of 350kg
- Ultra-light aluminum structure.
- · Bi-centralized braking.