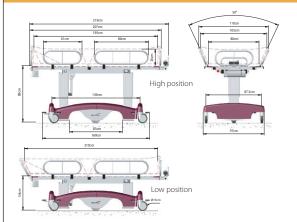

# **UNIQUE FEATURES**

- Multiple positions to facilitate care.
- Bath position.
- 10cm stretching position.
- Fifth motorized wheel, 360 ° swivel to facilitate movement.
- Double high safety barriers in stainless steel.
- Wireless remote control.
- Lifting amplitude.
- Unbreakable tray.
- Canacity of 350kg
- Ultra-light aluminum structure.
- · Bi-centralized braking.

### Performances:

- SWL Max load 350Kg
- Weight of appliance 119Kg
- Weight of appliance including the electric wheel option 141Kg
- Usage capacity max 18 cycles @ 350Kg
- Usage capacity max 26 cycles @ 260Kg
- Up/down speed 9mm/s @ 350kg
- Action radius of the electric wheel on full battery : 10 to 15km
- Max assisted speed with the electric wheel : 4.5km/h