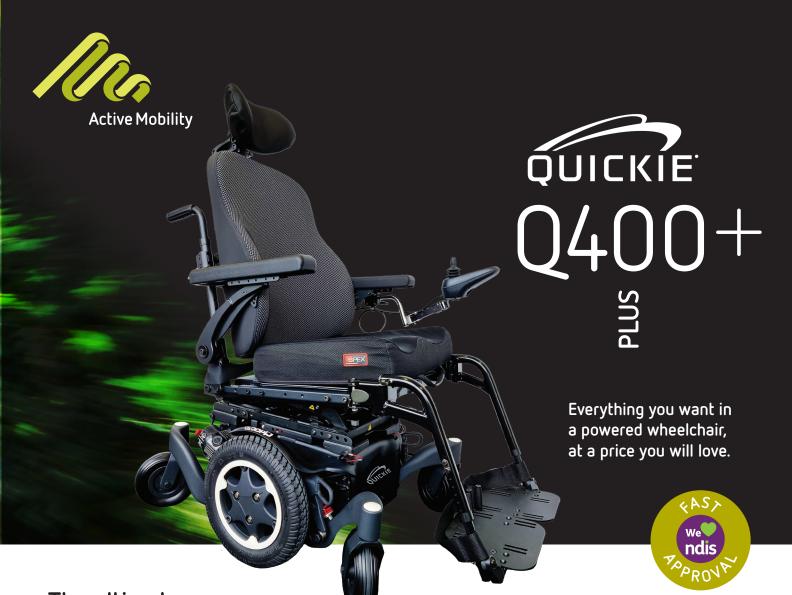

The ultimate power wheelchair package.

Exclusive only to Active Mobility, the Quickie Q400 Plus boasts all the features and options of the standard Q400 including options in tilt and tilt & lift, sleek modern looks and comfort with the added bonus of a new and improved reinforced frame for maximum strength as well as the superior asap 2 seat frame offering superior seat adjustability.

The Quickie Q400 Plus is your ideal value power wheelchair that is jam packed with features, packaged at a price point suitable for quick approval from your NDIS or age care package provider.

The Quickie Q400 Plus includes all the standard options at a value package price.

## Package Features & Inclusions

Mid Wheel Drive

Standard Backrest & Headrest

Superior Seat Frame Adjustability

Value Package Price

Choose from Tilt, Tilt & Lift or Q300 Captains Seat

Choose from Centre Mount or Swing Away Footplates