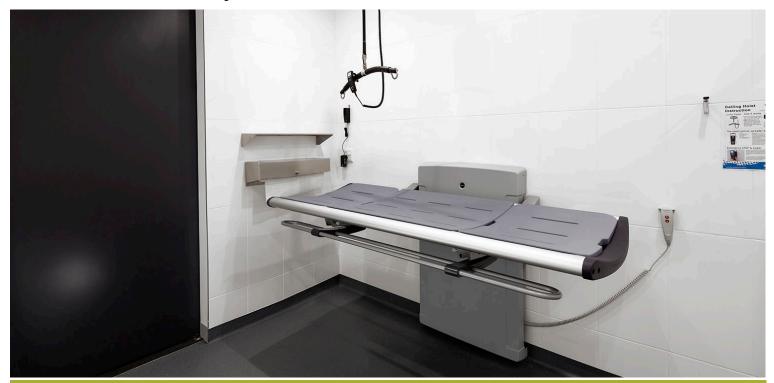

## **PRESSALIT - Nursing Bench**

**The Pressalit Nursing Bench 3000** series provides for maximum safety and comfort. Besided an award winning design, the series includes comfortable and durable surfaces, including polyurethane foam and aluminium. The bench is electrically height to suit individual user requirements. Gas assisted tilt allows carers to easily fold up or lower the bench with minimal effort.

The Pressalit Nursing Bench is perfect for aquatic centres, nursing homes, retirement villages, schools and hospitals.

## Features:

- · Curved for added comfort and safety
- Manually adjustable back support
- Water collection tray with integral outlet prevents splashing on carer

| SPECIFICATIONS               |                                                                              |                                                                              |
|------------------------------|------------------------------------------------------------------------------|------------------------------------------------------------------------------|
|                              | STANDARD SIZE                                                                | JUNIOR SIZE                                                                  |
| SKU                          | 3232000                                                                      | 3232001                                                                      |
| SWL                          | 200kg                                                                        | 200kg                                                                        |
| Overall Length               | 1910mm                                                                       | 1410mm                                                                       |
| Overall Width<br>(from wall) | 987mm                                                                        | 987mm                                                                        |
| Bed Width                    | 798mm                                                                        | 798mm                                                                        |
| Folded Width                 | 290mm                                                                        | 290mm                                                                        |
| Height                       | 300-1000mm                                                                   | 300-1000mm                                                                   |
| Material                     | Powder-lacquered<br>stainless steel, alumin-<br>ium and polyurethane<br>foam | Powder-lacquered<br>stainless steel, alumin-<br>ium and polyurethane<br>foam |
| Colour                       | Grey                                                                         | Grey                                                                         |
| Power Point                  | 10A GPO                                                                      | 10A GPO                                                                      |
| Regulation EU 2017/745       |                                                                              |                                                                              |