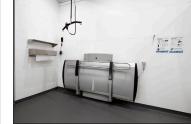

## **PRESSALIT - Nursing Bench**

**The Pressalit Nursing Bench 3000** series provides for maximum safety and comfort. Besided an award winning design, the series includes comfortable and durable surfaces, including polyurethane foam and aluminium. The bench is electrically height to suit individual user requirements. Gas assisted tilt allows carers to easily fold up or lower the bench with minimal effort.

The Pressalit Nursing Bench is perfect for aquatic centres, nursing homes, retirement villages, schools and hospitals.