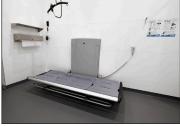

## **PRESSALIT - Nursing Bench**

**The Pressalit Nursing Bench 3000** series provides for maximum safety and comfort. Besided an award winning design, the series includes comfortable and durable surfaces, including polyurethane foam and aluminium. The bench is electrically height to suit individual user requirements. Gas assisted tilt allows carers to easily fold up or lower the bench with minimal effort.

The Pressalit Nursing Bench is perfect for aquatic centres, nursing homes, retirement villages, schools and hospitals.

## Features:

- · Curved for added comfort and safety
- Manually adjustable back support
- Water collection tray with integral outlet prevents splashing on carer

| SPECIFICATIONS               |                                                                              |                                                                              |
|------------------------------|------------------------------------------------------------------------------|------------------------------------------------------------------------------|
|                              | STANDARD SIZE                                                                | JUNIOR SIZE                                                                  |
| SKU                          | 3232000                                                                      | 3232001                                                                      |
| SWL                          | 200kg                                                                        | 200kg                                                                        |
| Overall Length               | 1910mm                                                                       | 1410mm                                                                       |
| Overall Width<br>(from wall) | 987mm                                                                        | 987mm                                                                        |
| Bed Width                    | 798mm                                                                        | 798mm                                                                        |
| Folded Width                 | 290mm                                                                        | 290mm                                                                        |
| Height                       | 300-1000mm                                                                   | 300-1000mm                                                                   |
| Material                     | Powder-lacquered<br>stainless steel, alumin-<br>ium and polyurethane<br>foam | Powder-lacquered<br>stainless steel, alumin-<br>ium and polyurethane<br>foam |
| Colour                       | Grey                                                                         | Grey                                                                         |
| Power Point                  | 10A GPO                                                                      | 10A GPO                                                                      |
| Regulation EU 2017/745       |                                                                              |                                                                              |