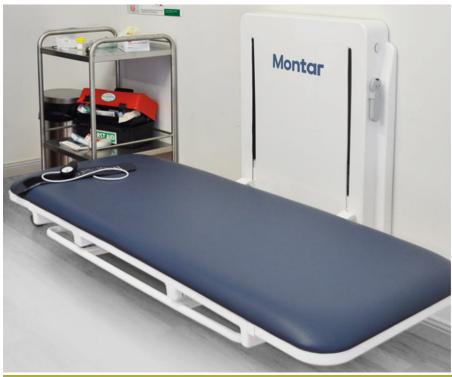

## **MONTAR - Fold-Up Change Table**

**Top Length** 

Montar Fold-Up Change Table is a wall mounted examination table perfect for small spaces. When folded up, it needs very little space and leaves your examination room free for other uses.

It has an adjustable height range of 600mm, and the upholstery is industrial grade vinyl, so spills and splashes are not a problem. This is the perfect examination table for patients with disabilities.

The Montar change table also offers remote carer to patient assistance by means of a cordless handset.

## Features:

- · Folds up for space saving
- · Drop down safety rail
- Remote Infra red handset
- Suitable for many applications, such as: First Aid, Disabled Assistance, Sports Injuries, Medical Assesments, Medical Treatment, Examination and Training