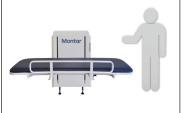

## **MONTAR - Fold-Up Change Table**

**Top Length** 

Montar Fold-Up Change Table is a wall mounted examination table perfect for small spaces. When folded up, it needs very little space and leaves your examination room free for other uses.

It has an adjustable height range of 600mm, and the upholstery is industrial grade vinyl, so spills and splashes are not a problem. This is the perfect examination table for patients with disabilities.