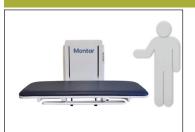

## **MONTAR - Fold-Up Change Table**

**Top Length** 

Montar Fold-Up Change Table is a wall mounted examination table perfect for small spaces. When folded up, it needs very little space and leaves your examination room free for other uses.

It has an adjustable height range of 600mm, and the upholstery is industrial grade vinyl, so spills and splashes are not a problem. This is the perfect examination table for patients with disabilities.