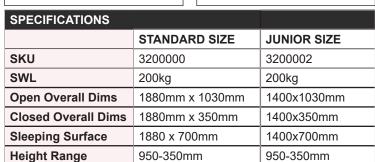

It has an adjustable height range of 600mm, and the upholstery is industrial grade vinyl, so spills and splashes are not a problem. This is the perfect examination table for patients with disabilities.

1880mm

The Montar is manufactured to exceed Australian Standards: IEC60601-2-52

1400mm