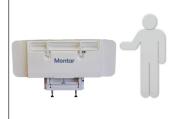

## **MONTAR - Fold-Up Change Table**

**Top Length** 

Montar Fold-Up Change Table is a wall mounted examination table perfect for small spaces. When folded up, it needs very little space and leaves your examination room free for other uses.