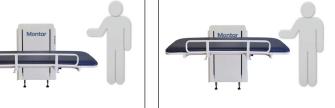

It has an adjustable height range of 600mm, and the upholstery is industrial grade vinyl, so spills and splashes are not a problem. This is the perfect examination table for patients with disabilities.

## Features:

- · Folds up for space saving
- · Drop down safety rail
- Remote Infra red handset
- Suitable for many applications, such as: First Aid, Disabled Assistance, Sports Injuries, Medical Assesments, Medical Treatment, Examination and Training