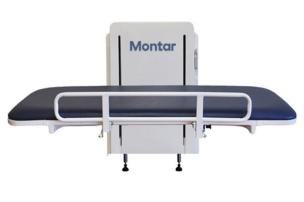

## Features:

- · Folds up for space saving
- · Drop down safety rail
- Remote Infra red handset
- Suitable for many applications, such as: First Aid, Disabled Assistance, Sports Injuries, Medical Assesments, Medical Treatment, Examination and Training

1880mm

The Montar is manufactured to exceed Australian Standards: IEC60601-2-52

1400mm