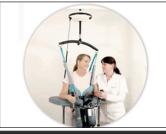

## **ERGO Walking Sling**

Suitable for gait training with the **Luna ceiling hoist** the Ergo Walking Sling has a soft padding under the arm section and the overall design is to provide users excellent support and comfort.

## Features:

- Used for gait training and general rehabilitation purposes for active users
- Designed to support upper body when raising the user during gait training
- · Lift to and from sitting or lying positions
- Removable padding on the shoulder straps and on the leg straps
- Elastic back, ensuring a good fit for the user
- Coloured strap on upper back with size and midline mark, which ensure correct placement of the sling