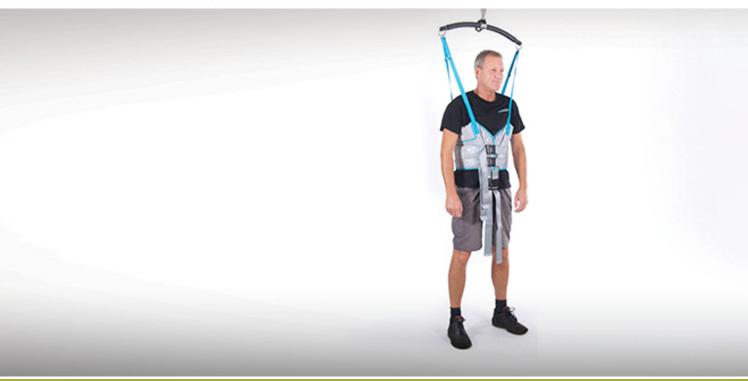

## **ERGO Walking Sling**

Suitable for gait training with the **Luna ceiling hoist** the Ergo Walking Sling has a soft padding under the arm section and the overall design is to provide users excellent support and comfort.

## Features:

- Used for gait training and general rehabilitation purposes for active users
- Designed to support upper body when raising the user during gait training
- · Lift to and from sitting or lying positions
- Removable padding on the shoulder straps and on the leg straps
- Elastic back, ensuring a good fit for the user
- Coloured strap on upper back with size and midline mark, which ensure correct placement of the sling