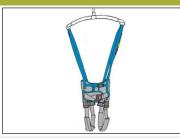

## **ERGO Walking Sling**

Suitable for gait training with the **Luna ceiling hoist** the Ergo Walking Sling has a soft padding under the arm section and the overall design is to provide users excellent support and comfort.

## Features:

- Used for gait training and general rehabilitation purposes for active users
- Designed to support upper body when raising the user during gait training
- · Lift to and from sitting or lying positions
- Removable padding on the shoulder straps and on the leg straps
- Elastic back, ensuring a good fit for the user
- Coloured strap on upper back with size and midline mark, which ensure correct placement of the sling