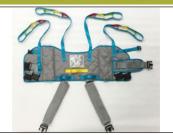

## Features:

- Used for gait training and general rehabilitation purposes for active users
- Designed to support upper body when raising the user during gait training
- · Lift to and from sitting or lying positions
- Removable padding on the shoulder straps and on the leg straps
- Elastic back, ensuring a good fit for the user
- Coloured strap on upper back with size and midline mark, which ensure correct placement of the sling