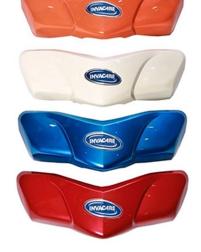

## Features

- Effortless Dismantling Don't think do it! Less than a minute is all that's needed to disassemble the Colibri for transportation.
- Increased Comfort The soft, padded seat provides comfort during driving. For increased comfort, there is also the optional 'east fit' seat suspension kit.
- Ergonomic Handlebar and Plastic Basket For greater comfort and prevents fatigue in hands and wrists.
- Choose from five great colours