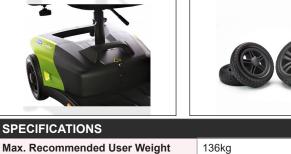

**Overall Dimensions (WxL)** 

**COLIBRI Mobility Scooter** 

ful micro-lightweight scooter designed for those who enjoy an independent lifestyle. Thanks to the unique LiteLock system this compact scooter can easily be taken apart without requiring tools - meaning it fits neatly into any car boot! With its small footprint (meaning greater manoeuvrability) in tight or limited spaces; there's no reason why you shouldn't give one of these awesome little scooter a try today.