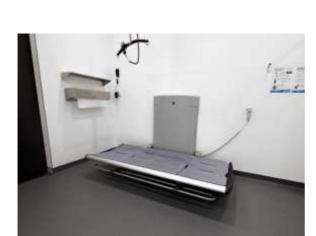

## Pressalit Nursing Bench

The 1800mm Pressalit Nursing Bench includes safety rail and water collection tray. Made from coated steel, mesh cover and polystyrene the flexibility of the nursing bench provides optimal working conditions for the carer as well as a high level of comfort and safety for users.