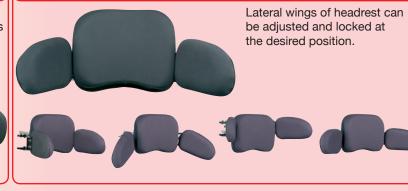

## **Multi-Adjustable Headrest**

Unique design that doesn't have a protruding mechanism at the rear.

Quick release lever allows the headrest to be removed in an instant.

Huge adjustment range
Fine adjustments for optimal positioning are 'locked-off' securely.

### Multi-adjustable Lateral Support Pad