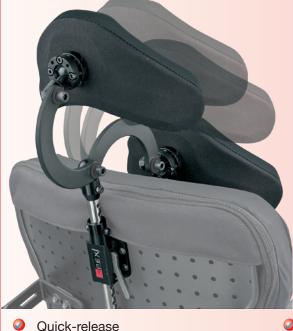

## **Multi-Adjustable Headrest**

Unique design that doesn't have a protruding mechanism at the rear.

Quick release lever allows the headrest to be removed in an instant.

Huge adjustment range
Fine adjustments for optimal positioning are 'locked-off' securely.