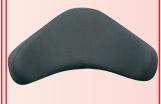

## HEADREST SUPPORTS Product Code 1270

1270

- Lightweight, pressure relieving headrest pads offer comfort and support.
- Headrest covers are removable for cleaning.
- Aluminium headrest inners provide strength.

## **Multi-Adjustable Headrest**

Unique design that doesn't have a protruding mechanism at the rear.



Quick release lever allows the headrest to be removed in an instant.



Huge adjustment range
Fine adjustments for optimal positioning are 'locked-off' securely.

#### Basic Headrest System

Basic headrest mechanism with height and depth adjustment only.



## Headrest Pad Options

### **Square Pad**

Easy to install

Strong components

Ø

Basic, compact headrest for clients with good head control.





**Contoured Pad** 



### Multi-adjustable Lateral Support Pad





# Headrest Supports ORDER FORM

(Please copy for multiple use)

2011

127(

YES!!

My client will benefit from having Headrest Supports



| DATE: / /                                | DELIVER TO:              |
|------------------------------------------|--------------------------|
| REQUEST FROM:                            | ORGANISATION:            |
| ORGANISATION:                            | PHYSICAL ADDRESS:        |
| POSTAL ADDRESS:                          |                          |
|                                          | ATTENTION:               |
| PHONE: FAX:                              |                          |
| PURCHASE ORDER NUMBER / FUNDING DETAILS: | FOR (CLIENT NAME): M / F |

PurchaseOuotation

#### HEADREST PAD