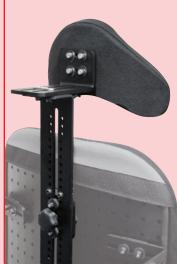

#### Basic Headrest System

Basic headrest mechanism with height and depth adjustment only.