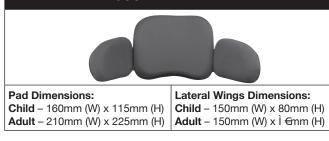

### Multi-adjustable Lateral Support Pad

#### HEADREST PAD OPTIONS: (includes Bracketry)

| STANDARD SQUARE                                                | CONTOURED                                                      |  |  |  |  |
|----------------------------------------------------------------|----------------------------------------------------------------|--|--|--|--|
|                                                                |                                                                |  |  |  |  |
| Pad Dimensions:                                                | Pad Dimensions:                                                |  |  |  |  |
| Child – 160mm (W) x 185mm (H)<br>Adult – 210mm (W) x 225mm (H) | Child – 285mm (W) x 115mm (H)<br>Adult – 340mm (W) x 165mm (H) |  |  |  |  |
|                                                                | Addit = 340mm (W) x 103mm (H)                                  |  |  |  |  |
| ADJUSTABLE LATERAL                                             |                                                                |  |  |  |  |