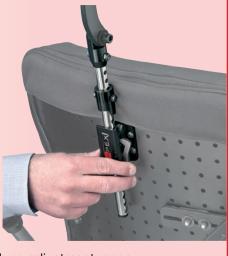

## **Multi-Adjustable Headrest**

Unique design that doesn't have a protruding mechanism at the rear.

Quick release lever allows the headrest to be removed in an instant.

Huge adjustment range
Fine adjustments for optimal positioning are 'locked-off' securely.