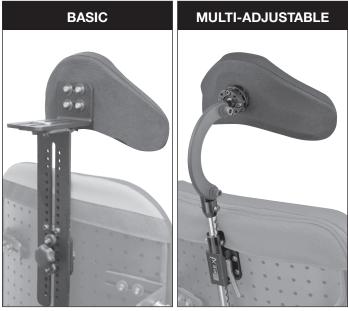

## **Multi-Adjustable Headrest**

Unique design that doesn't have a protruding mechanism at the rear.

Quick release lever allows the headrest to be removed in an instant.

Huge adjustment range
Fine adjustments for optimal positioning are 'locked-off' securely.

#### Basic Headrest System

Basic headrest mechanism with height and depth adjustment only.