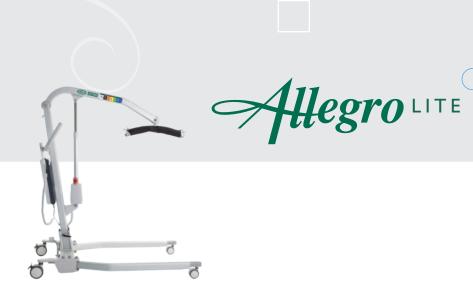

**ARES** 155

A new generation light weight aluminium lifter evolved from the needs of the carer.

Rear castors with brakes for security

Simple adjustment of base width with foot pedal

Quick release mast

Extra low 34cm lifting height to allow floor lifts

## PRODUCT DESCRIPTION

Aluminium lift Ares 7101.

- Aluminium lift with a Safe Working Load (SWL) of 155kg
- Linak powered lifting function
- Foot pedal control for base width adjustment
- · Strong and comfortable handles for easy manoeuvring
- Equipped with 75mm front castors and 100mm lockable rear castors
- Jumbo Care diagnostic control and service monitor system
- Easy access emergency stop button
- Electric and manual emergency lowering devices
- Anti-entrapment feature lowering of boom stops on resistance