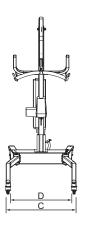

| ITEM NO | MAX LOAD | L     |      | А     |     | В   | B1   | С     | D     | Е   | F    | F1  | G  | NW   | Turning Radius |
|---------|----------|-------|------|-------|-----|-----|------|-------|-------|-----|------|-----|----|------|----------------|
|         |          | MAX   | MIN  | MAX   | MIN |     |      |       |       |     |      |     |    |      |                |
| 7101    | 155      | 165.5 | 40.5 | 176.5 | 138 | 127 | 96.5 | 68~98 | 60~90 | 110 | 13.5 | 7.5 | 88 | 31kg | 128            |

<sup>\*</sup> All measurements are shown in centimetres.