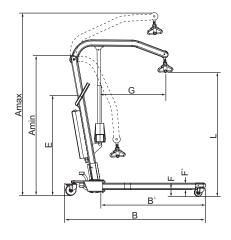

| ITEM NO | MAX LOAD | L     |      | А     |     | В   | B1   | С     | D     | Е   | F    | F1  | G  | NW   | Turning Radius |
|---------|----------|-------|------|-------|-----|-----|------|-------|-------|-----|------|-----|----|------|----------------|
|         |          | MAX   | MIN  | MAX   | MIN |     |      |       |       |     |      |     |    |      |                |
| 7101    | 155      | 165.5 | 40.5 | 176.5 | 138 | 127 | 96.5 | 68~98 | 60~90 | 110 | 13.5 | 7.5 | 88 | 31kg | 128            |

<sup>\*</sup> All measurements are shown in centimetres.