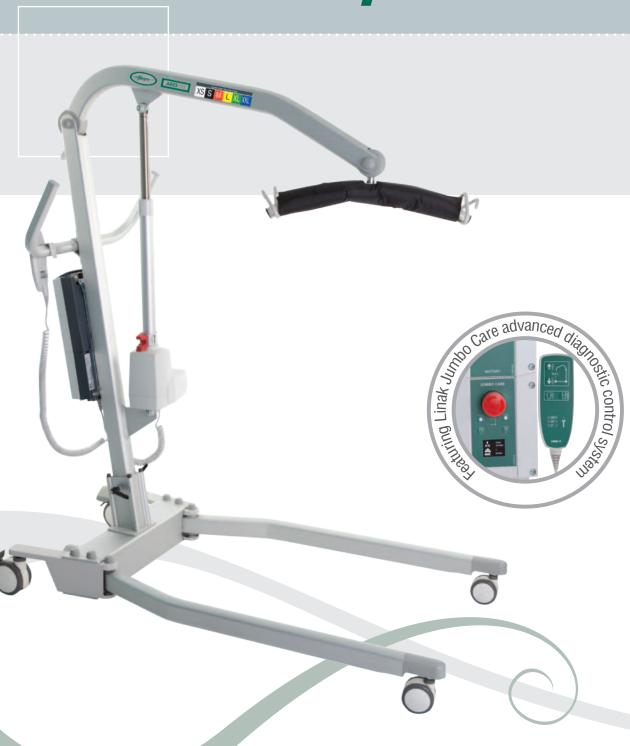

**ARES** 155

A new generation light weight aluminium lifter evolved from the needs of the carer.

Rear castors with brakes for security

Simple adjustment of base width with foot pedal

Quick release mast

Extra low 34cm lifting height to allow floor lifts

## PRODUCT DESCRIPTION

Aluminium lift Ares 7101.

- Aluminium lift with a Safe Working Load (SWL) of 155kg
- Linak powered lifting function
- Foot pedal control for base width adjustment
- · Strong and comfortable handles for easy manoeuvring
- Equipped with 75mm front castors and 100mm lockable rear castors
- Jumbo Care diagnostic control and service monitor system
- Easy access emergency stop button
- Electric and manual emergency lowering devices
- Anti-entrapment feature lowering of boom stops on resistance