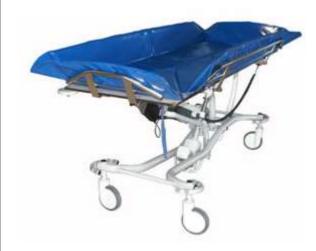

## Lambda Shower Trolley

The Lambda Shower Trolley is designed to help bedridden clients go to the bathroom while at the same time provide a good working environment for carers when heavy lifting must be eliminated. It is extremely easy to use since all the functions can be found on the hand control. A separate motor allows the showering surface to tilt up to 100 thus ensuring client comfort and adequate water drainage

## Features

- Hi-Lo battery powered lifting
- Anti-Trendelenburg as standard
- Adjustable and lockable side and end rails
- All functions controlled by hand control
- Large and easy to manoeuvre wheels