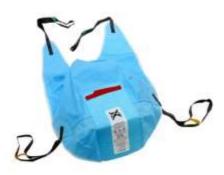

## Disposable Kwik-Fix Slings

Single patient use sling can be used as a general purpose sling for short stay at hospital or residency visits, supplied with a stiffened head support. Easy to apply, all supplied with padded legs and additional tailoring to commode aperture as standard. Used specifically in acute markets to limit cross infection.