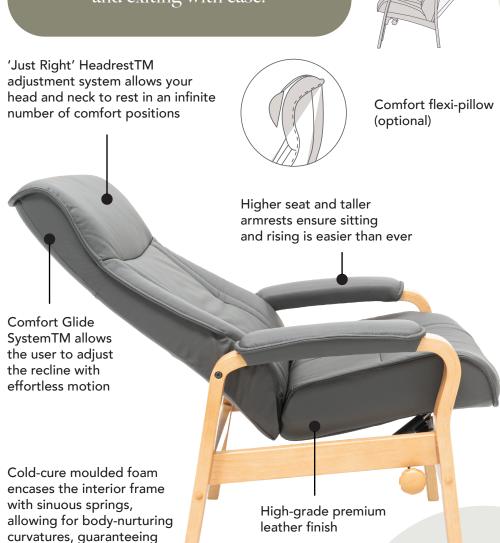

Whilst not a lift chair, the higher seat and taller arms rests of the President ensure sitting and rising is easier than ever whilst body-nurturing moulded foam cushioning provides the ultimate in luxurious comfort.

The President incorporates specialised features such as the 'Just Right' HeadrestTM, an exclusive adjustment system that allows the head and neck to rest in an infinite number of comfort positions whilst the Comfort GlideTM Reclining System allows you to effortlessly recline as your heart desires.

The President also comes equipped with an angled ottoman that includes an exclusive circulation enhancing pivot board providing targeted comfort and relief. Finished in the matching premium leather and quality hard wood frame, the President Recliner and Ottoman pairs perfectly and provides a sophisticated and complete look.

Unparalleled Scandinavian design offers supreme luxury and designer looks to elevate the décor of any home. The President Recliner Chair with Ottoman boasts superior Scandinavian design, perfectly crafted for relaxation and comfort with features to support sitting, standing, and exiting with ease.

absolute comfort and durability and essential back and lumbar support

Effortless reclining

Mechanism

Ergonomically angled ottoman promotes greater circulation and maximum leg comfort whilst rotating foot plate provides added footrest functionality