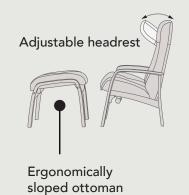

The President incorporates specialised features such as the 'Just Right' HeadrestTM, an exclusive adjustment system that allows the head and neck to rest in an infinite number of comfort positions whilst the Comfort GlideTM Reclining System allows you to effortlessly recline as your heart desires.

The President also comes equipped with an angled ottoman that includes an exclusive circulation enhancing pivot board providing targeted comfort and relief. Finished in the matching premium leather and quality hard wood frame, the President Recliner and Ottoman pairs perfectly and provides a sophisticated and complete look.

absolute comfort and durability and essential back and lumbar support

Effortless reclining

Mechanism

Ergonomically angled ottoman promotes greater circulation and maximum leg comfort whilst rotating foot plate provides added footrest functionality

Rotating foot pedal/board to allow for better blood circulation