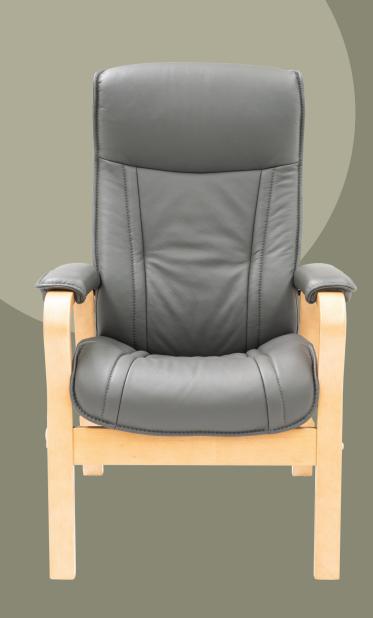

Oslö President Recliner Chair with Ottoman Sleek and streamlined, the clean lines and refined design of the President Recliner Chair with Ottoman is a delightful combination of form and function that brings sophisticated comfort to any home.

Whilst not a lift chair, the higher seat and taller arms rests of the President ensure sitting and rising is easier than ever whilst body-nurturing moulded foam cushioning provides the ultimate in luxurious comfort.