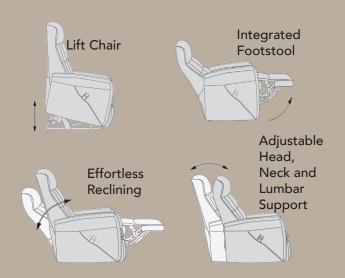

A wide range of positioning options can be achieved by the simple hand-held control – choose from up, down and return with capability of adjusting the back and footrest independently. The control also contains a usb port for charging.

Exclusive head and neck adjustment system allows your head and neck to rest in an infinite number of comfort positions

> A battery backup transformer allows the user to exit the chair even when there is a power outage. Lithium battery pack is also available

Clever Scandinavian design provides for both form and function with limitless options for adjustability from the neck support to the footrest - so you can tailor the chair to your ideal comfort settings. At the touch of a button, you can effortlessly recline, sit and stand for endless comfort, tailored to you.