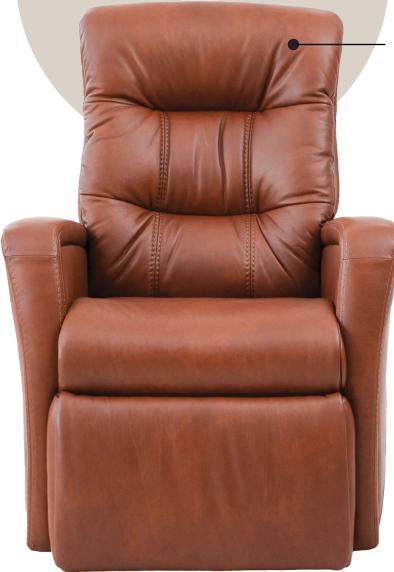

Unparalleled Scandinavian design offers superior comfort and function, fitting seamlessly into the décor of any home.

Cold-Cure Moulded Foam encases the interior steel frame and sinuous springs, allowing for body-friendly curvatures, quaranteeing absolute comfort and durability

Exclusive head and neck adjustment system allows your head and neck to rest in an infinite number of comfort positions

> A battery backup transformer allows the user to exit the chair even when there is a power outage. Lithium battery pack is also available