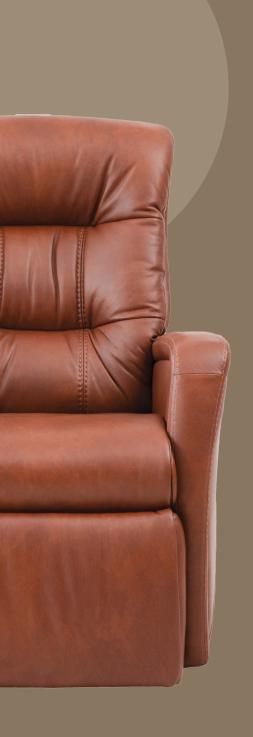

Colours Available\*

\*Colour may vary in different lighting With Refined modern looks that are sleek and streamlined, the Admiral is the most luxurious lift chair in the Oslo luxury lift chairs range. Wrapped in Sauvage leather, a naturally milled top grain leather, the Admiral boasts an exceptionally soft feel whilst the unique leather grain provides depth, life, and elegancy, guarantying a unique deep and rich look that improves with the age.

With clean lines and meticulous stitching detail, the Admiral Luxury Lift Chair will bring elegance to any home. A timeless design, crafted for ultimate comfort and a refined look, will elevate homes of all styles, from modern to traditional.