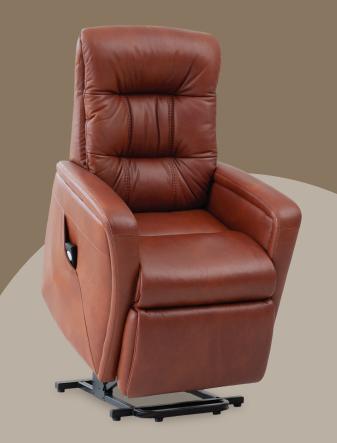

## OSIO LUXURY LIFT CHAIRS

Oslö Admiral Lift Chair The Admiral Powered Lift Chair combines refined Scandinavian design and top of the line leather luxury with exclusive patent technology to provide unsurpassed comfort and reliability in the safest and most easily operated lift chair on the market.

At the heart of the Admiral and the range of Oslo Luxury Lift Chairs, is safety and ease of operation. Due to a revolutionary patent design that keeps the chair base stable as the seat and back are raised in operation, the Admiral is the safest and most reliable lift chair in the market.