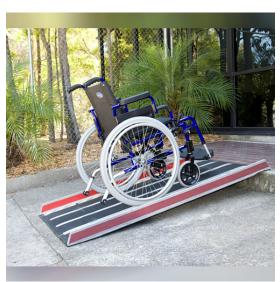

### **Telescopic Ramps**

The Telescopic Ramp allows wheelchair users to mount stairs easily and safely. It is ideal for wheelchair users requiring the assistance of any attendant. The telescopic ramp extends and shortens in length to suit the required height. The non-slip tread provides greater traction and the underside of ramp and is covered with a non-slip rubber surface material. The ramp also has safety catch locks to secure the ramp stays together when not iin use. The nylon carrying strap is to assist transportation.

#### **Features**

- Suitable for wheelchairs and scooters
- Maximum load of 180kg on both ramps
- Lightweight robust construction
- · Gritted surface for increased grip
- Extremly easy to use and transport