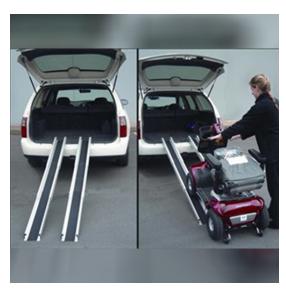

### **Multifolding Ramps**

Multifolding Ramps offer the length required for wheelchairs and scooters to access minivans, full-size vans, steps, and raised landing with ease. Max. user capacity of 272kg.

### **Features**

- Separates into two pieces for easy carrying
- · Folds into Half in width and half in length carries like a suitcase
- · Patented centre hinge joint eliminates a pinch point and adds
- strength
- Durable welded aluminium fabrication
- Anti slip traction surface
- · Lightweight easy to handle and set up