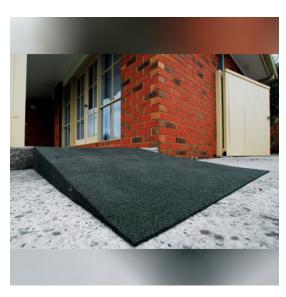

### **Rubber Ramps**

Rubber Ramps have been developed for ease of access through doorways and entrances into shower recesses. These ramps have superior stability and are slip-resistant, reducing the risk of trips and falls.

### **Features**

- · Suitable for shower recesses
- Stable will not slip or curl reducing the risk of trips and falls
- Weather resistant perfect for outdoor use and impervious to liquids
- Tough and long lasting
- Lightweight easy to handle and install
- Made from 100% recycled rubber