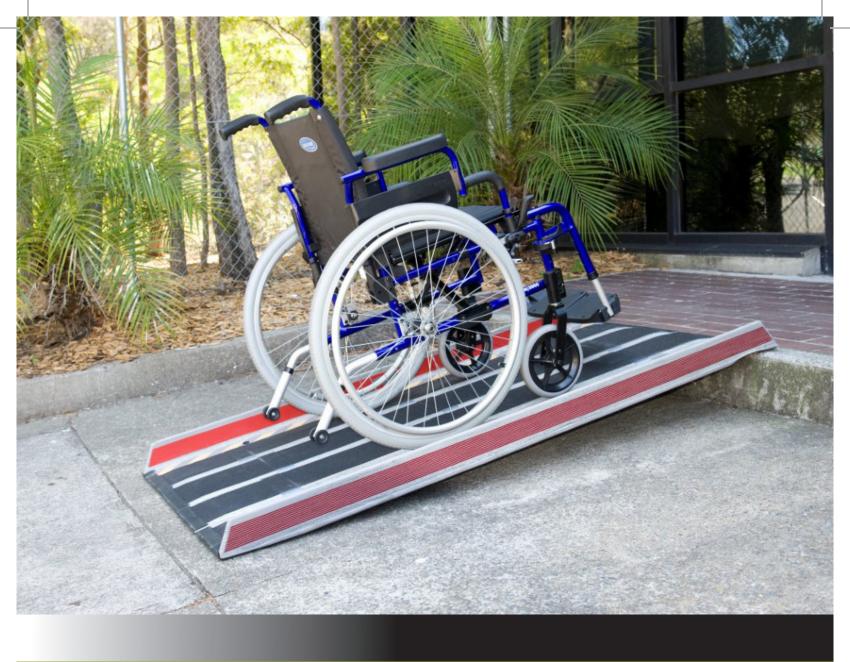

### **Telescopic Ramps**

The Telescopic Ramp allows wheelchair users to mount stairs easily and safely. It is ideal for wheelchair users requiring the assistance of any attendant. The telescopic ramp extends and shortens in length to suit the required height. The non-slip tread provides greater traction and the underside of ramp and is covered with a non-slip rubber surface material. The ramp also has safety catch locks to secure the ramp stays together when not iin use. The nylon carrying strap is to assist transportation.

#### **Features**

- Suitable for wheelchairs and scooters
- Maximum load of 180kg on both ramps
- Lightweight robust construction
- · Gritted surface for increased grip
- Extremly easy to use and transport