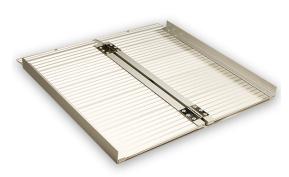

Bifold Ramps are ideal for wheelchair users requiring the assistance of an attendant. They are made from aluminium and max. user capacity is 200kg. It is easy to fold, storage and transport them.

### **Features**

- Ideal for wheelchairs requiring the assistance of an attendant
- Folds for storage and transportation
- Carry handle to assist transportation
- · Aluminium construction