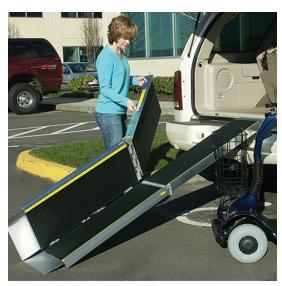

### **Multifolding Ramps**

Multifolding Ramps offer the length required for wheelchairs and scooters to access minivans, full-size vans, steps, and raised landing with ease. Max. user capacity of 272kg.

### **Features**

- Separates into two pieces for easy carrying
- · Folds into Half in width and half in length carries like a suitcase
- · Patented centre hinge joint eliminates a pinch point and adds
- strength
- Durable welded aluminium fabrication
- Anti slip traction surface
- · Lightweight easy to handle and set up